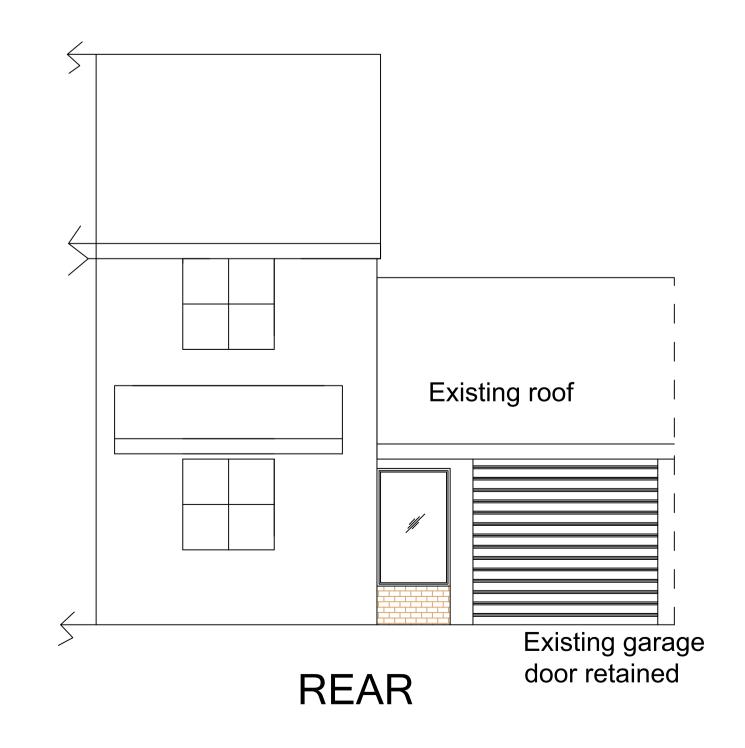

# 345 Blackburn Road, Higher Wheelton PR6 8HP

Agenda Item 4c

LAYOUT BEFORE ALTERATIONS

Bath

Conservatory

Bed

Study

Covered Walkway