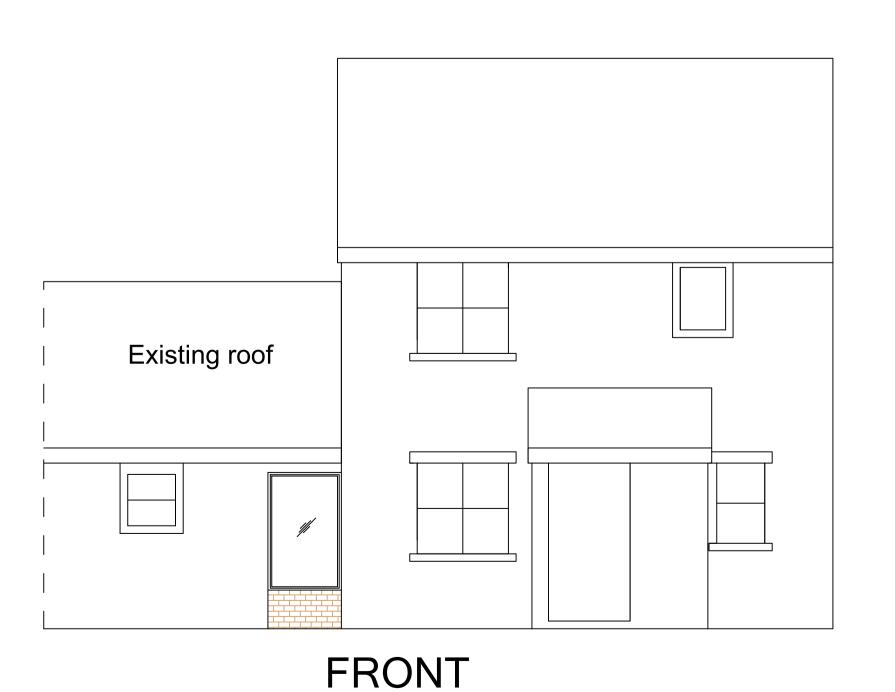

# 345 Blackburn Road, Higher Wheelton PR6 8HP

Agenda Item 4c

LAYOUT BEFORE ALTERATIONS

Bath

Conservatory

Bed

Study

Covered Walkway