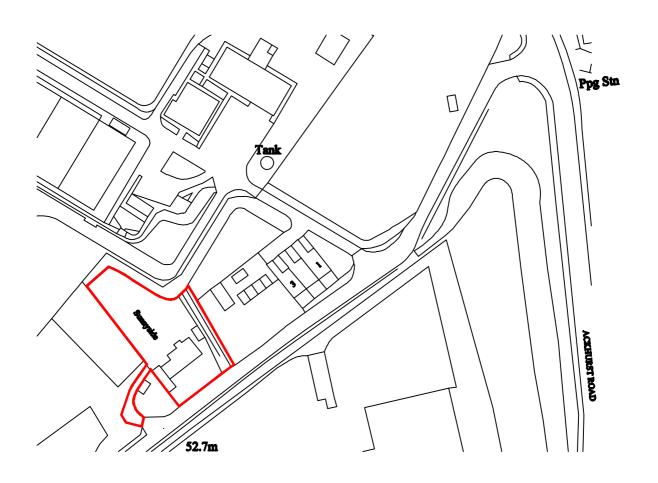

# 4. Planning applications to be determined

- a) 12/00619/FUL Sunnyside, 4 Common Bank Lane, Chorley (Pages 1 4)
- b) <u>12/00797/FUL Higher Wheelton Methodist Church, Blackburn Road, Higher Wheelton</u> (Pages 5 8)
- c) <u>12/00655/FUL 10 Blacksmith Walks, Buckshaw Village, Chorley</u> (Pages 9 12)
- d) <u>12/00697/DIS Land 150 Metres South Of Filter Beds Cottage, Bolton Road, Anderton</u> (Pages 13 14)
- e) <u>12/00698/FULMAJ Crow Nest Cottage, Tarnbeck Drive, Mawdesley</u> (Pages 15 18)
- f) <u>12/00707/FULMAJ Site N1 Lower Burgh Way, Chorley</u> (Pages 19 26)
- g) <u>12/00719/FUL Park Mills, Deighton Road, Chorley</u> (Pages 27 32)
- h) <u>12/00658/FULMAJ Parcel L Buckshaw Avenue Buckshaw Village Lancashire</u> (Pages 33 38)
- i) <u>12/00783/FUL Parcel F3 Central Avenue, Buckshaw Village, Chorely</u> (Pages 39 42)
- j) 12/00725/FUL Cotswold House, Cotswold Road, Chorley (Pages 43 48)

# Site Location Plan - 1:1250