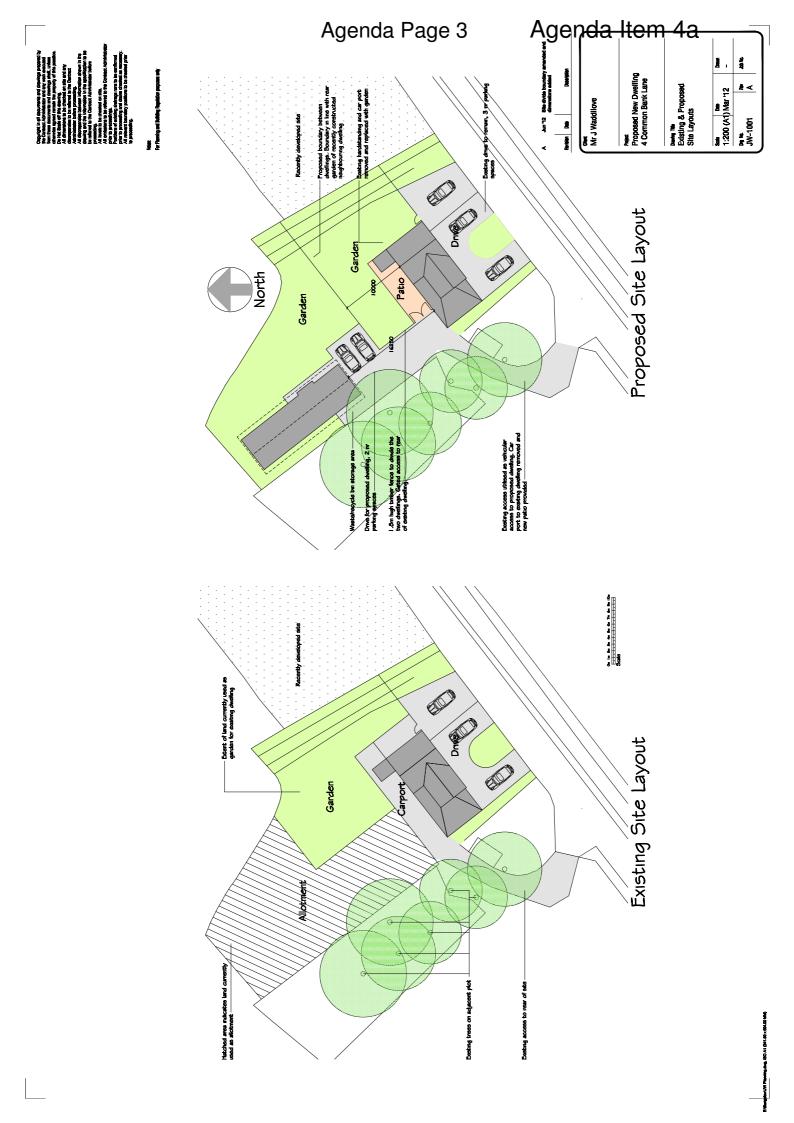

# 4. Planning applications to be determined

- a) 12/00619/FUL Sunnyside, 4 Common Bank Lane, Chorley (Pages 1 4)
- b) <u>12/00797/FUL Higher Wheelton Methodist Church, Blackburn Road, Higher Wheelton</u> (Pages 5 8)
- c) <u>12/00655/FUL 10 Blacksmith Walks, Buckshaw Village, Chorley</u> (Pages 9 12)
- d) <u>12/00697/DIS Land 150 Metres South Of Filter Beds Cottage, Bolton Road, Anderton</u> (Pages 13 14)
- e) <u>12/00698/FULMAJ Crow Nest Cottage, Tarnbeck Drive, Mawdesley</u> (Pages 15 18)
- f) <u>12/00707/FULMAJ Site N1 Lower Burgh Way, Chorley</u> (Pages 19 26)
- g) <u>12/00719/FUL Park Mills, Deighton Road, Chorley</u> (Pages 27 32)
- h) <u>12/00658/FULMAJ Parcel L Buckshaw Avenue Buckshaw Village Lancashire</u> (Pages 33 38)
- i) <u>12/00783/FUL Parcel F3 Central Avenue, Buckshaw Village, Chorely</u> (Pages 39 42)
- j) 12/00725/FUL Cotswold House, Cotswold Road, Chorley (Pages 43 48)