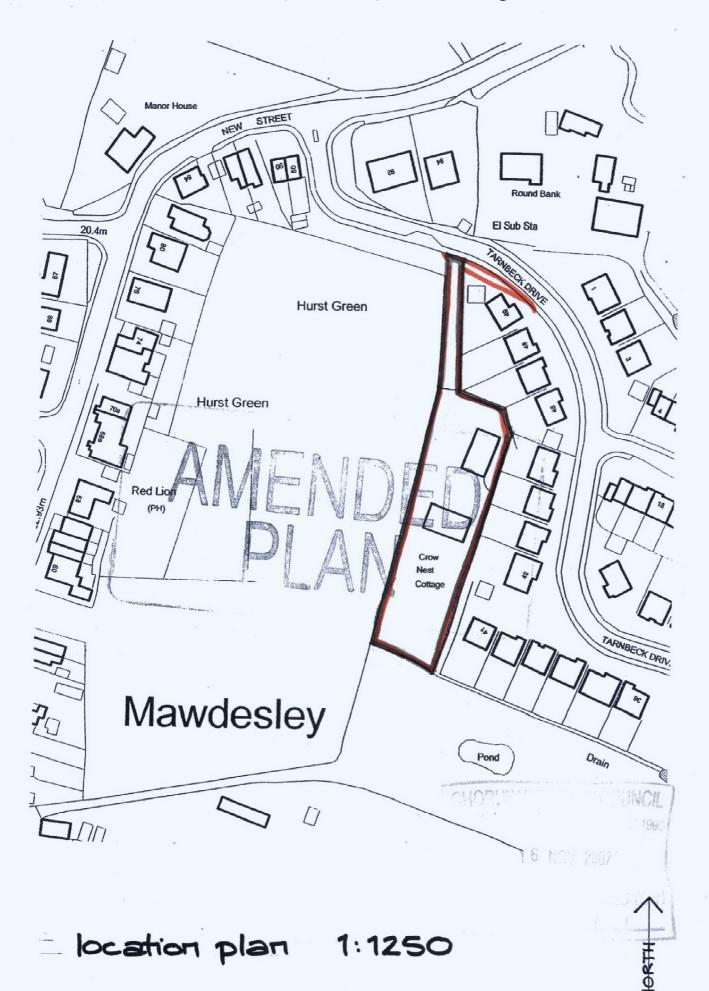

# 4. Planning applications to be determined

- a) 12/00619/FUL Sunnyside, 4 Common Bank Lane, Chorley (Pages 1 4)
- b) <u>12/00797/FUL Higher Wheelton Methodist Church, Blackburn Road, Higher Wheelton</u> (Pages 5 8)
- c) <u>12/00655/FUL 10 Blacksmith Walks, Buckshaw Village, Chorley</u> (Pages 9 12)
- d) <u>12/00697/DIS Land 150 Metres South Of Filter Beds Cottage, Bolton Road, Anderton</u> (Pages 13 14)
- e) <u>12/00698/FULMAJ Crow Nest Cottage, Tarnbeck Drive, Mawdesley</u> (Pages 15 18)
- f) <u>12/00707/FULMAJ Site N1 Lower Burgh Way, Chorley</u> (Pages 19 26)
- g) <u>12/00719/FUL Park Mills, Deighton Road, Chorley</u> (Pages 27 32)
- h) <u>12/00658/FULMAJ Parcel L Buckshaw Avenue Buckshaw Village Lancashire</u> (Pages 33 38)
- i) <u>12/00783/FUL Parcel F3 Central Avenue, Buckshaw Village, Chorely</u> (Pages 39 42)
- j) 12/00725/FUL Cotswold House, Cotswold Road, Chorley (Pages 43 48)