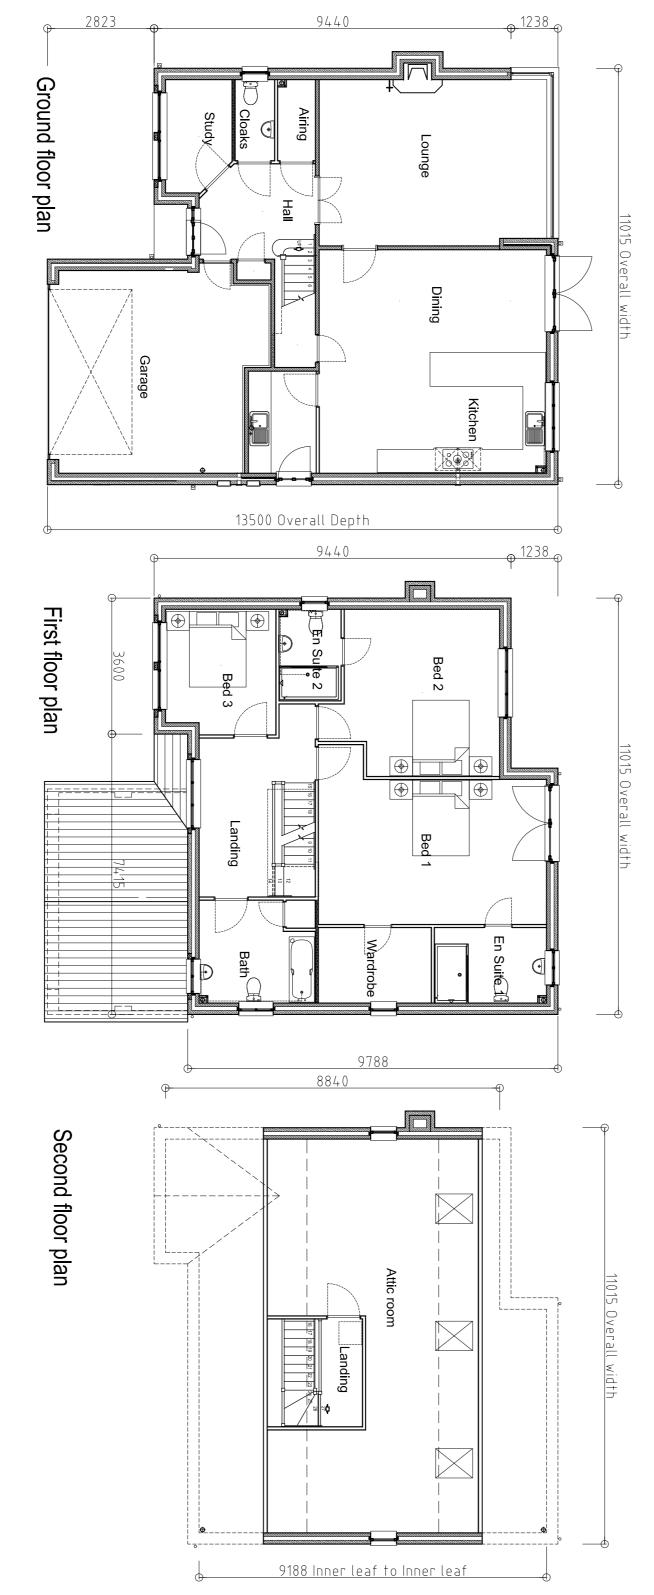

# 345 Blackburn Road, Higher Wheelton PR6 8HP

Agenda Item 4c

LAYOUT BEFORE ALTERATIONS

Bath

Conservatory

Bed

Study

Covered Walkway