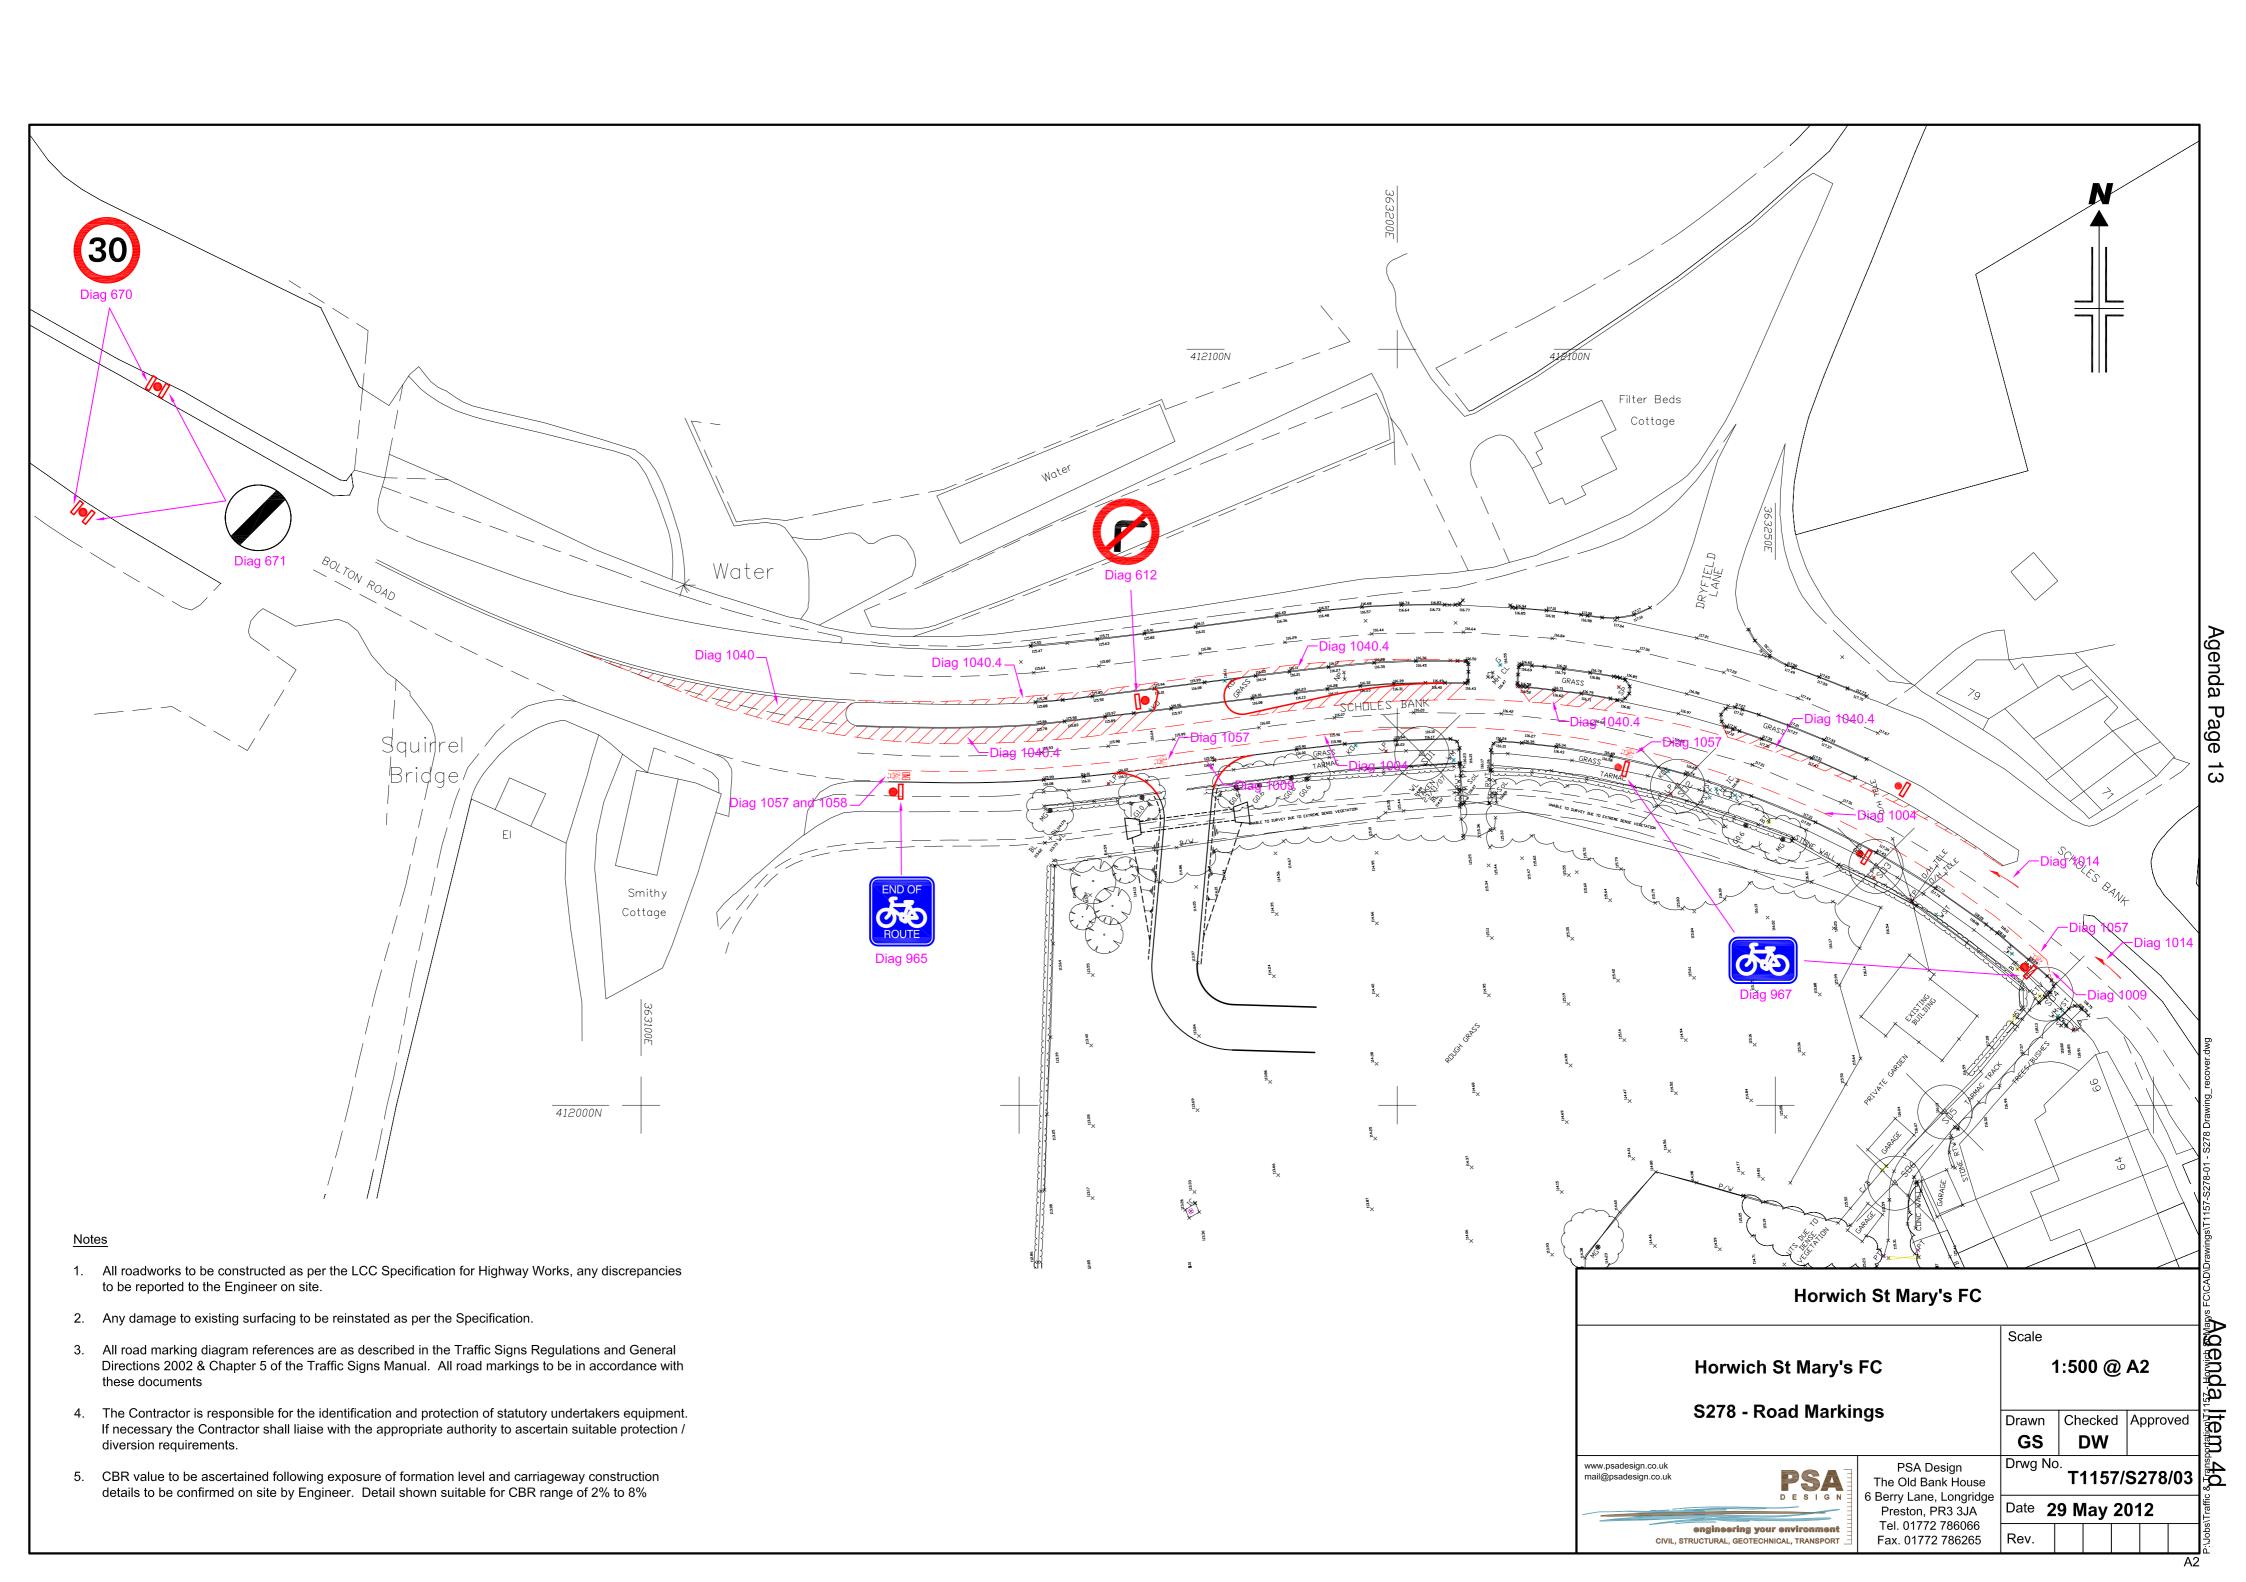

# 4. Planning applications to be determined

- a) 12/00619/FUL Sunnyside, 4 Common Bank Lane, Chorley (Pages 1 4)
- b) <u>12/00797/FUL Higher Wheelton Methodist Church, Blackburn Road, Higher Wheelton</u> (Pages 5 8)
- c) <u>12/00655/FUL 10 Blacksmith Walks, Buckshaw Village, Chorley</u> (Pages 9 12)
- d) <u>12/00697/DIS Land 150 Metres South Of Filter Beds Cottage, Bolton Road, Anderton</u> (Pages 13 14)
- e) <u>12/00698/FULMAJ Crow Nest Cottage, Tarnbeck Drive, Mawdesley</u> (Pages 15 18)
- f) <u>12/00707/FULMAJ Site N1 Lower Burgh Way, Chorley</u> (Pages 19 26)
- g) <u>12/00719/FUL Park Mills, Deighton Road, Chorley</u> (Pages 27 32)
- h) <u>12/00658/FULMAJ Parcel L Buckshaw Avenue Buckshaw Village Lancashire</u> (Pages 33 38)
- i) <u>12/00783/FUL Parcel F3 Central Avenue, Buckshaw Village, Chorely</u> (Pages 39 42)
- j) 12/00725/FUL Cotswold House, Cotswold Road, Chorley (Pages 43 48)