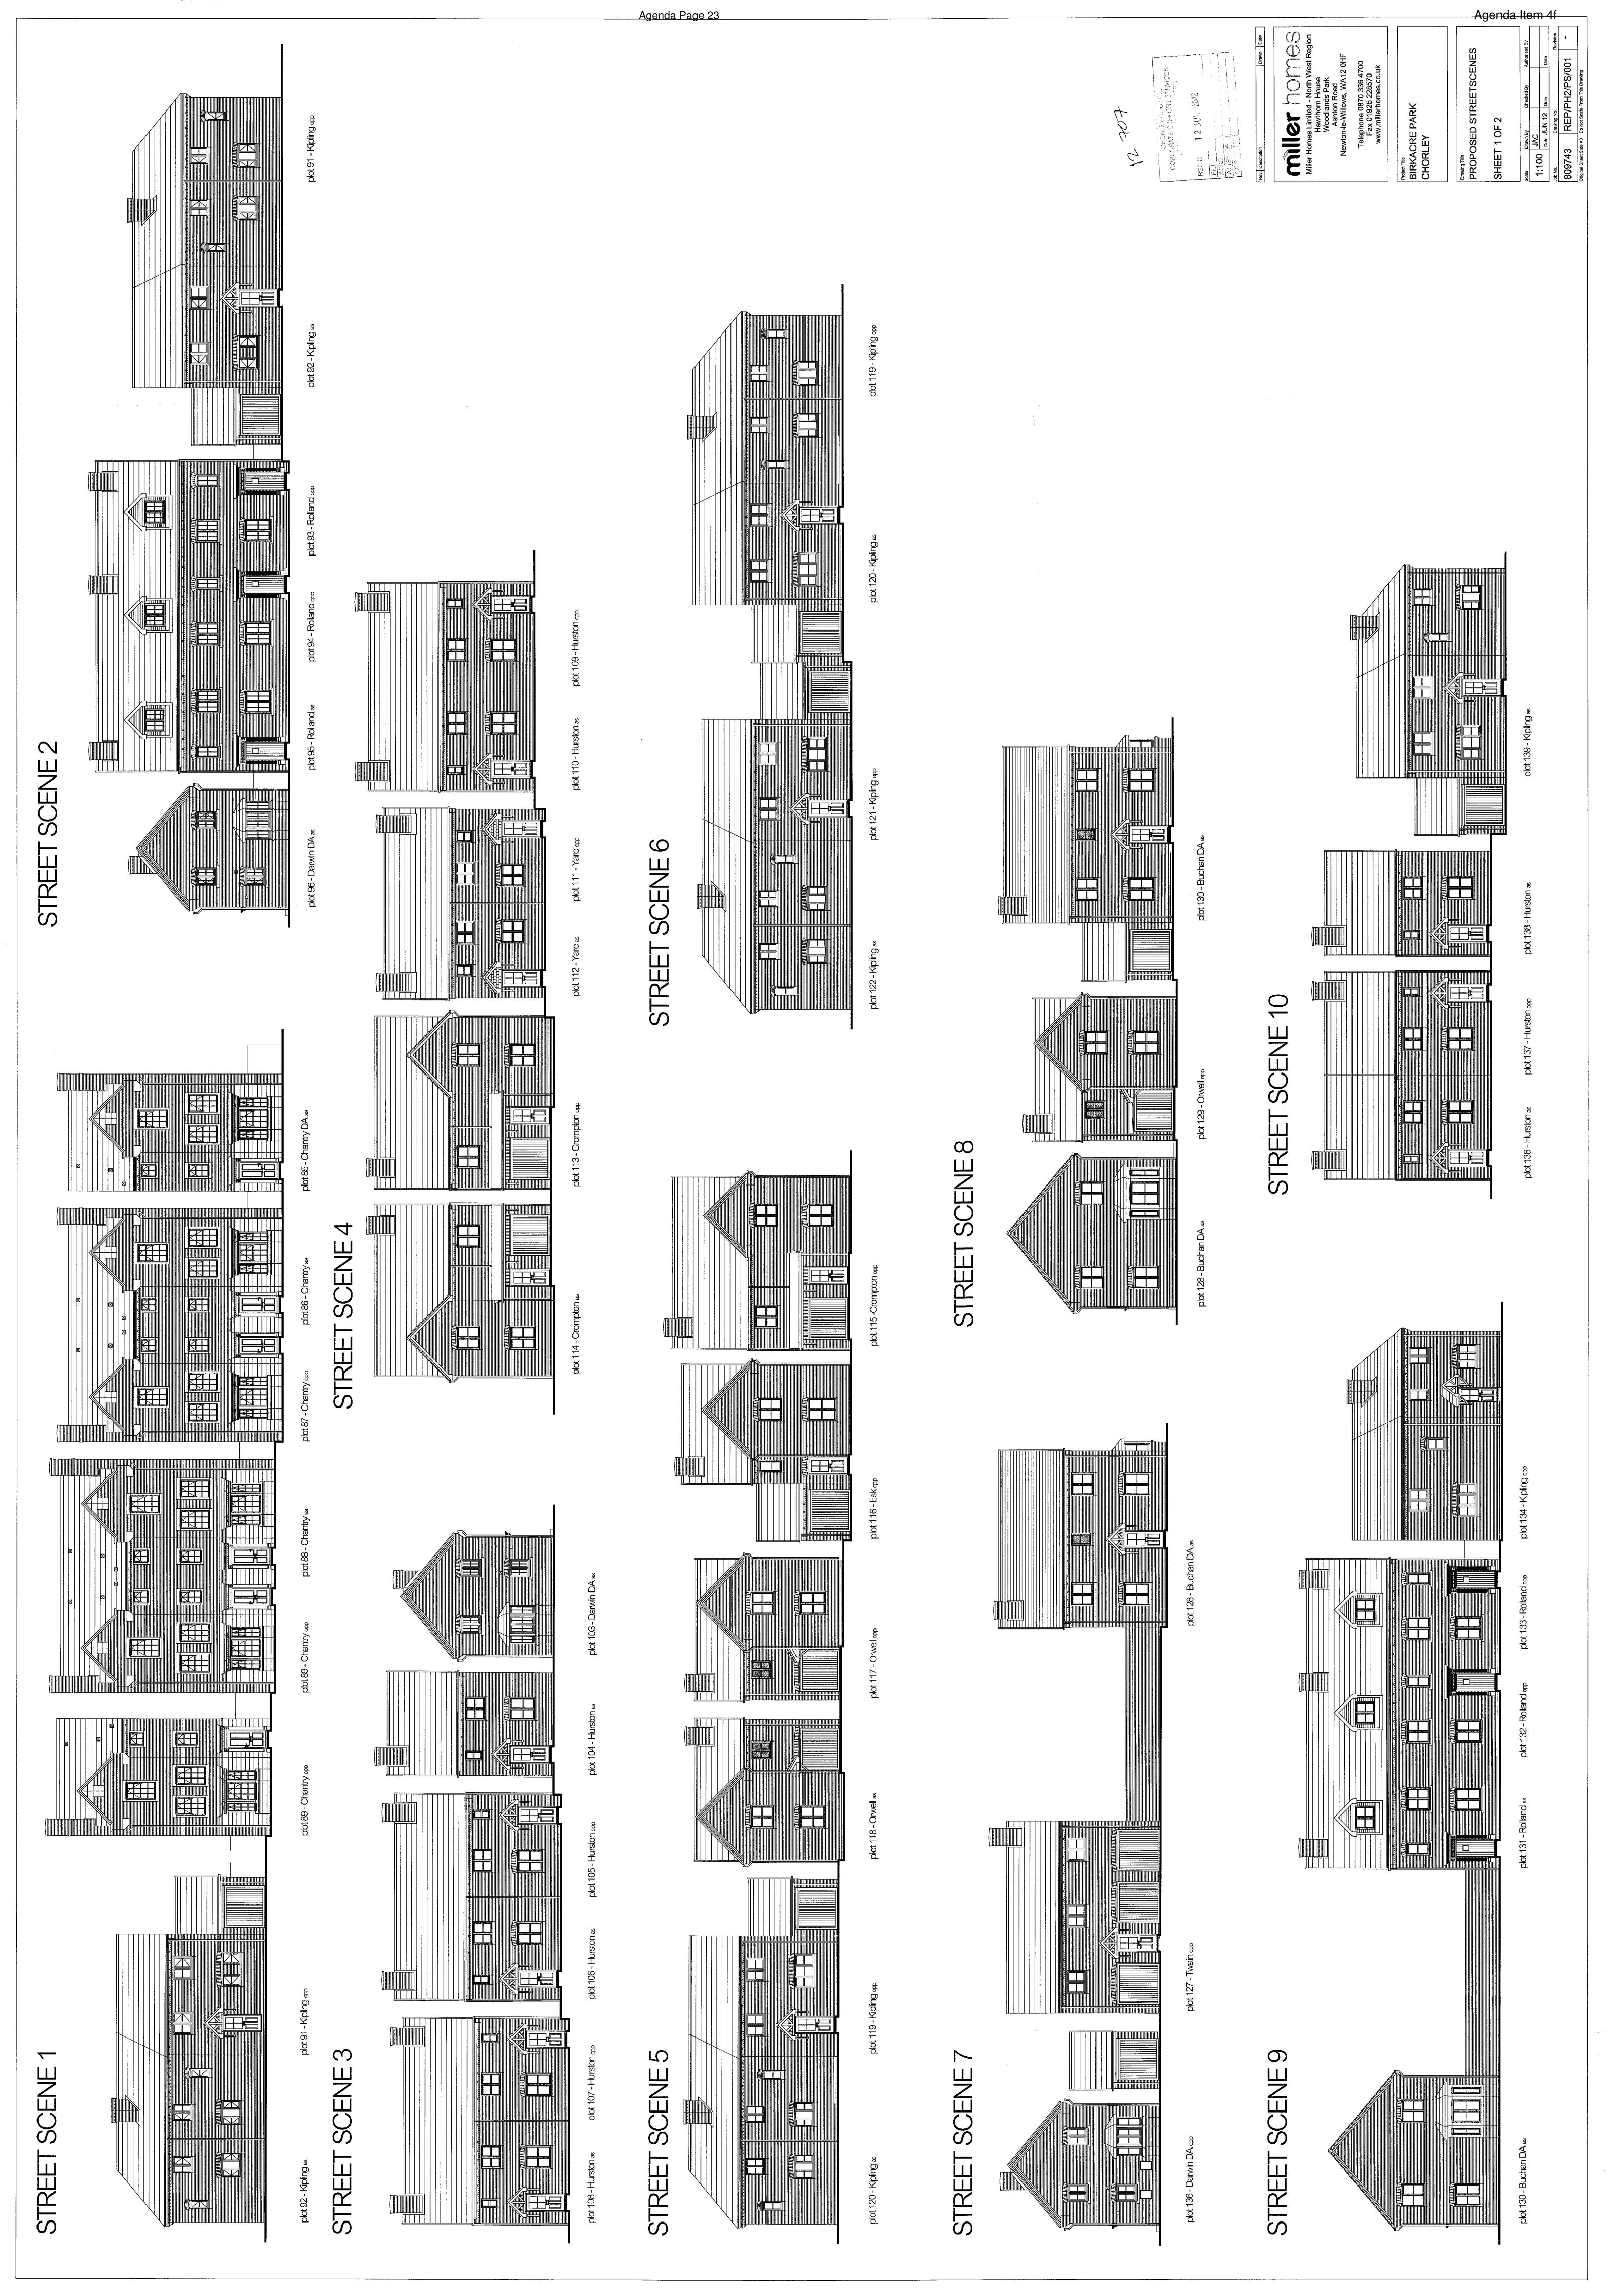

# STREET SCENE 11

plot 140 - Jerome as

plot 141 - Esk as

plot 142 - Darwin as

plot 143 - Darwin DA as

plot 144 - Darwin DA opp

plot 145 - Kipling as

# STREET SCENE 12

plot 145 - Kipling as

plot 146 - Jerome opp

plot 147 - Buchan as

plot 148 - Crompton as

plot 149 - Crompton opp

12/707

Miller Homes Limited - North West Region
Hawthorn House
Woodlands Park

Newton-le-Willows, WA12 0HF

Telephone 0870 336 4700
Fax 01925 228570
www.millerhomes.co.uk

Ashton Road

Project Title
BIRKACRE PARK
CHORLEY

PROPOSED STREETSCENES

SHEET 2 OF 2

Agenda Item 4f

Agenda Page 30