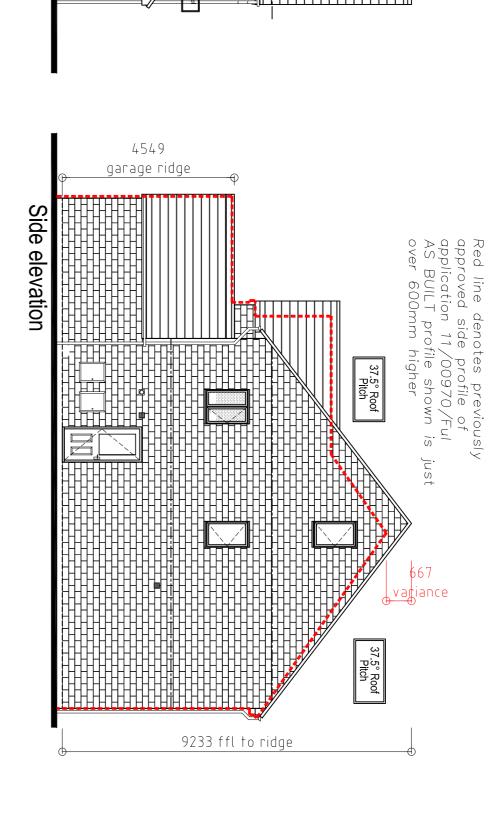

r**plan** design

web: www.betterplan.co.uk email: betterplan@btInternet.com Tel: 01257 220510 Tel: 07779 278090

| Drg No     | Scale @ A4<br>1:1250 | LOCATI        | Title | 345 Bla<br>Wheelto                                      |
|------------|----------------------|---------------|-------|---------------------------------------------------------|
| 309/BRW/LP | Date<br>August 2012  | LOCATION PLAN |       | nckburn Ro<br>on, Chorle                                |
| //LP       | Ref<br>Job 309       |               |       | 345 Blackburn Road, Higher<br>Wheelton, Chorley PR6 8HP |
| Rev        | Drawn<br>MDB         |               |       | <b>구</b> 약                                              |



Agenda Page 6

9233 ffl to ridge

# 345 Blackburn Road, Higher Wheelton PR6 8HP











Agenda Item 4c

LAYOUT BEFORE ALTERATIONS

Bath

Conservatory

Bed

Study

Covered Walkway

Garage

Lounge

Kitchen

No 11



FRONT BEFORE ALTERATIONS



10 Blacksmiths Walks **Buckshaw Village** Chorley PR7 7BP CLIENT: Mr S Sculfor June 2012 DATE: SCALE: 1:50 DWG No: DATE: AMENDMENTS: ENTWISTLE DESIGN SERVICES 7 Edgefield Astley Village Chorley PR7 1XH Tel:01257 274976 E-Mail peterdext@aol.com

Proposed alterations at :











delete as necessary Garage & former covered walkway has been converted into sitting room in Aug 2009. All work was undertaken by barratts contractors. The property is a ground floor appartment. planning/building regulation submission not as a "working drawing" if used as such all dimensions to be checked on site by contractor. all work to be carried out