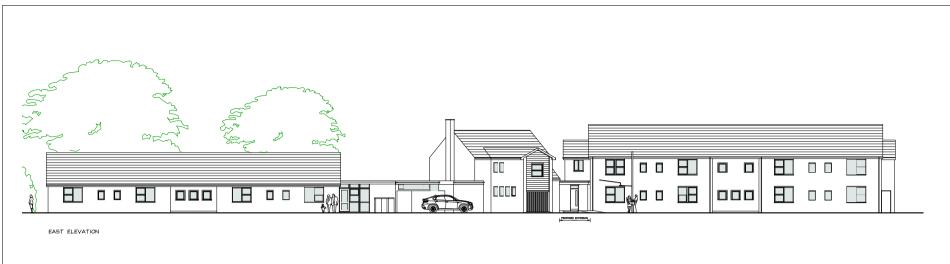

Agenda Item 4h

Agenda Item 4h

Drawing Number

424/P/PL01

G

Oct 2011

Scale @ A2

MG / MS

Drawn By

WEST ELEVATION

SOUTH ELEVATION

NORTH ELEVATION

MATERIALS;

ROOF: SIKA TROCAL FLAT ROOF WITH WHITE PVC FASCIAS
AND SOFFITS

RAINWATER GOODS; BLACK PVC GUTTERS & DOWNPIPES
MALLS; BRICKWORK TO MATCH EXISTING BUILDINGS
MINDOWS; WHITE PVC MINDOWS TO MATCH EXISTING
DOORS; STEEL SECURITY DOOR WITH PART M COMPLIANT
GLAZED PANEL
RAMP & STEPS; CONCRETE RAMP & STEPS WITH BLACK
POWDER COATED HANDRAILS.