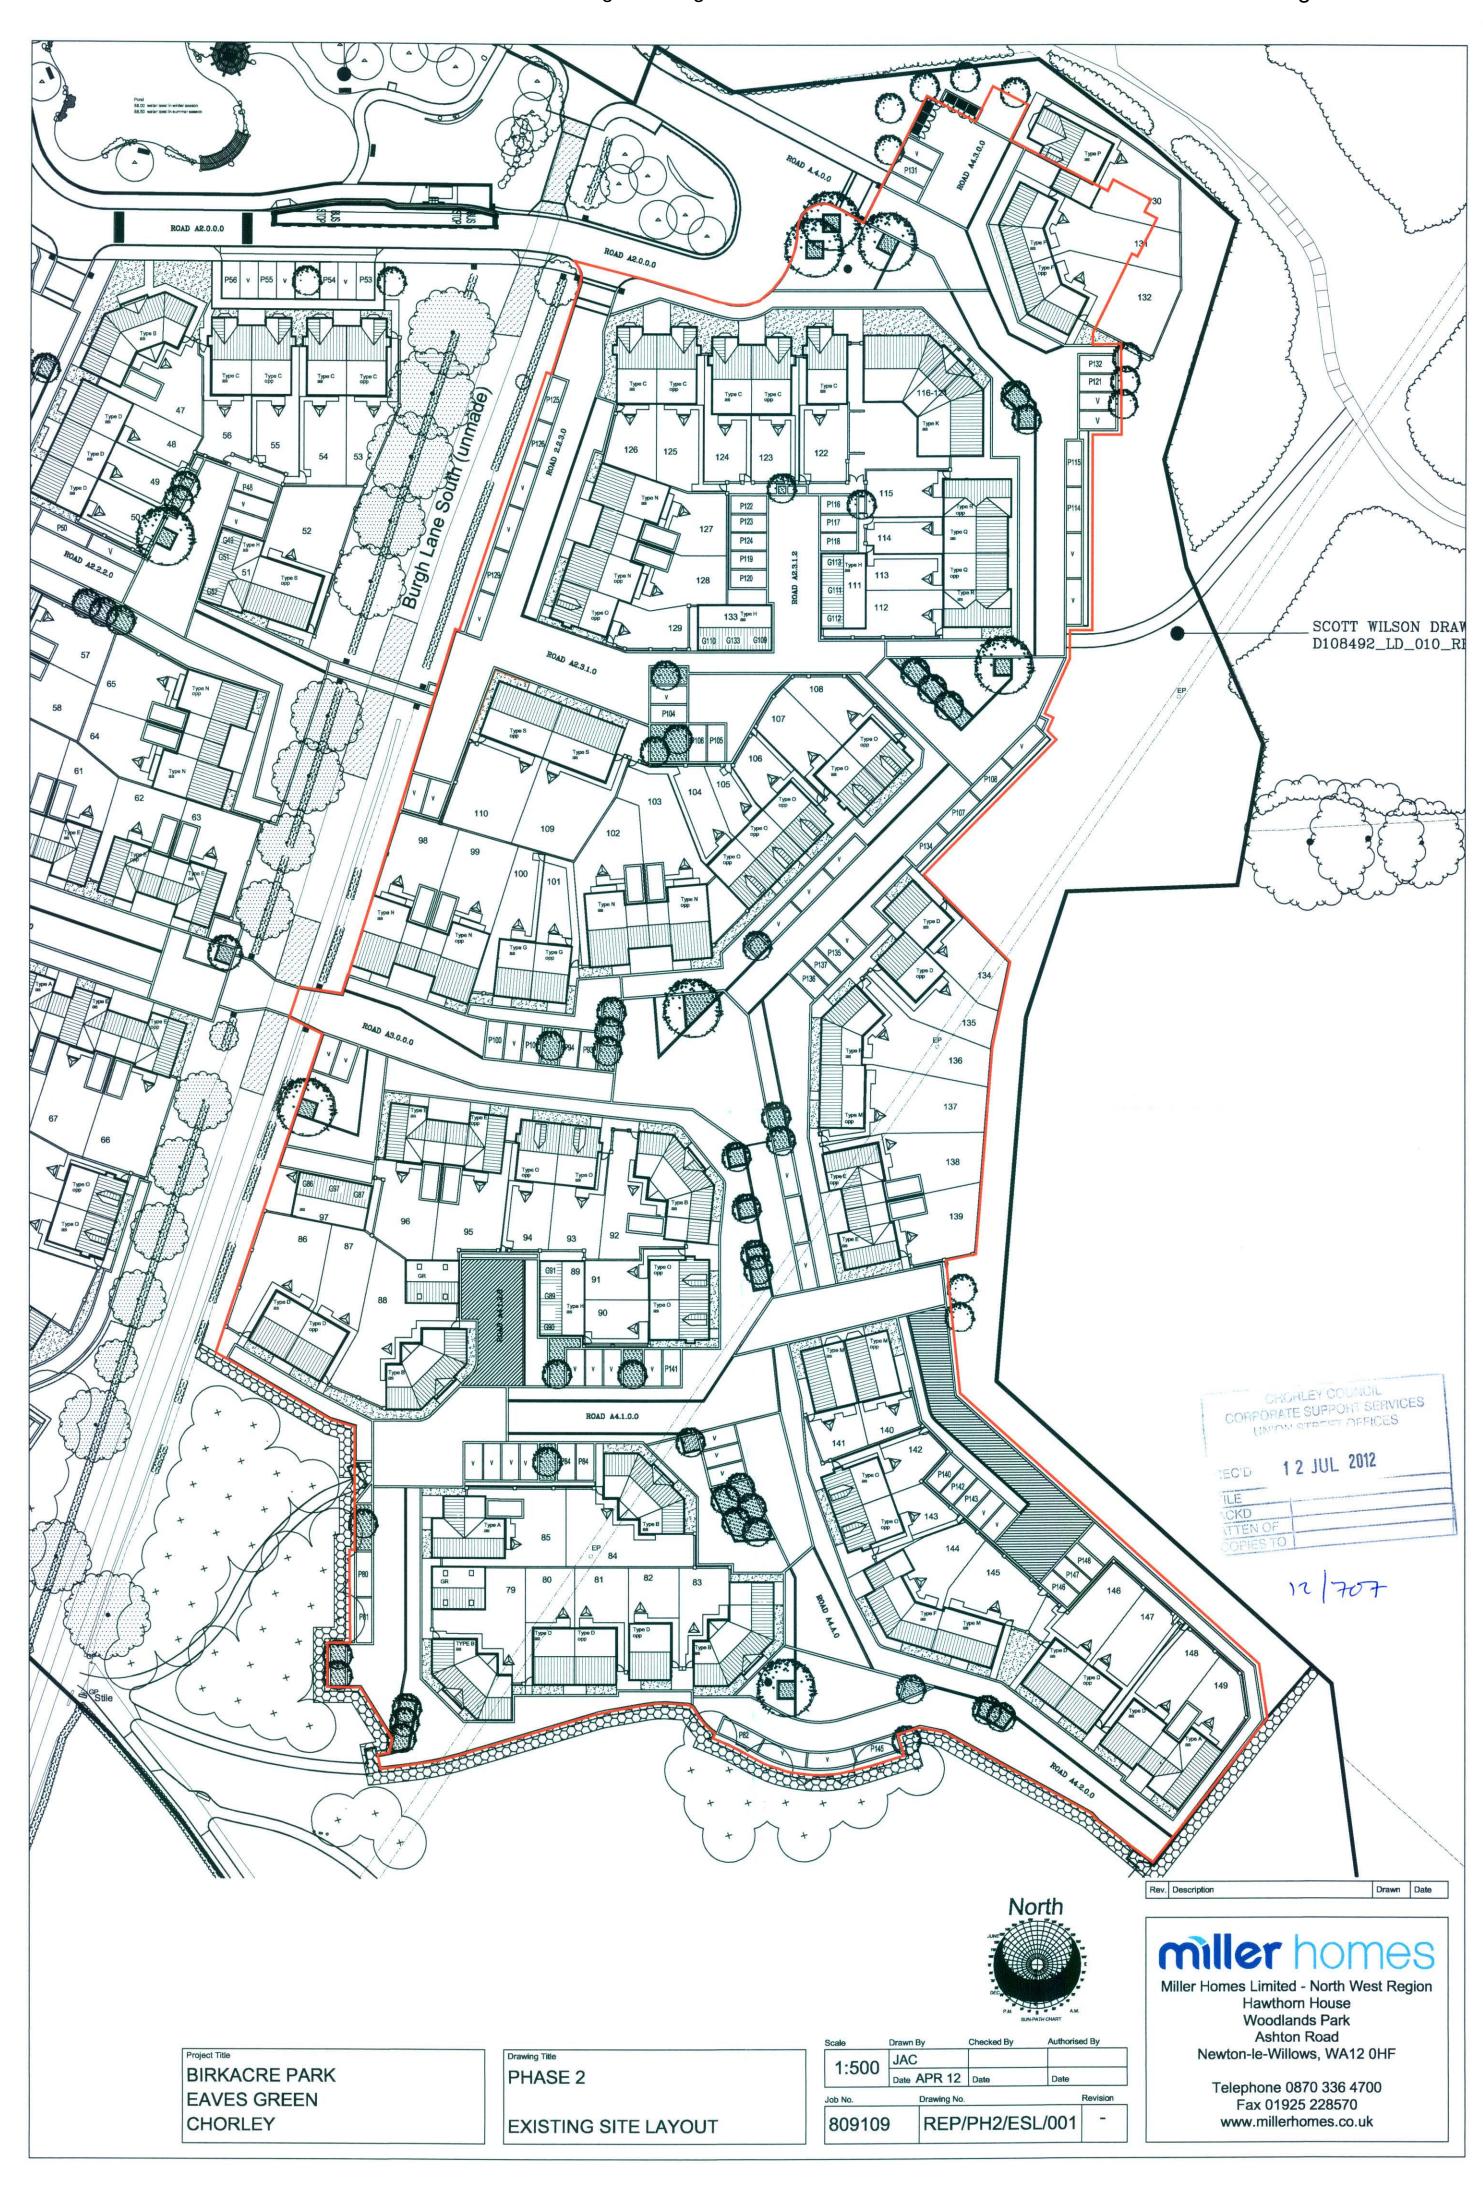

# 4. Planning applications to be determined

- a) 12/00619/FUL Sunnyside, 4 Common Bank Lane, Chorley (Pages 1 4)
- b) <u>12/00797/FUL Higher Wheelton Methodist Church, Blackburn Road, Higher Wheelton</u> (Pages 5 8)
- c) <u>12/00655/FUL 10 Blacksmith Walks, Buckshaw Village, Chorley</u> (Pages 9 12)
- d) <u>12/00697/DIS Land 150 Metres South Of Filter Beds Cottage, Bolton Road, Anderton</u> (Pages 13 14)
- e) <u>12/00698/FULMAJ Crow Nest Cottage, Tarnbeck Drive, Mawdesley</u> (Pages 15 18)
- f) <u>12/00707/FULMAJ Site N1 Lower Burgh Way, Chorley</u> (Pages 19 26)
- g) <u>12/00719/FUL Park Mills, Deighton Road, Chorley</u> (Pages 27 32)
- h) <u>12/00658/FULMAJ Parcel L Buckshaw Avenue Buckshaw Village Lancashire</u> (Pages 33 38)
- i) <u>12/00783/FUL Parcel F3 Central Avenue, Buckshaw Village, Chorely</u> (Pages 39 42)
- j) 12/00725/FUL Cotswold House, Cotswold Road, Chorley (Pages 43 48)