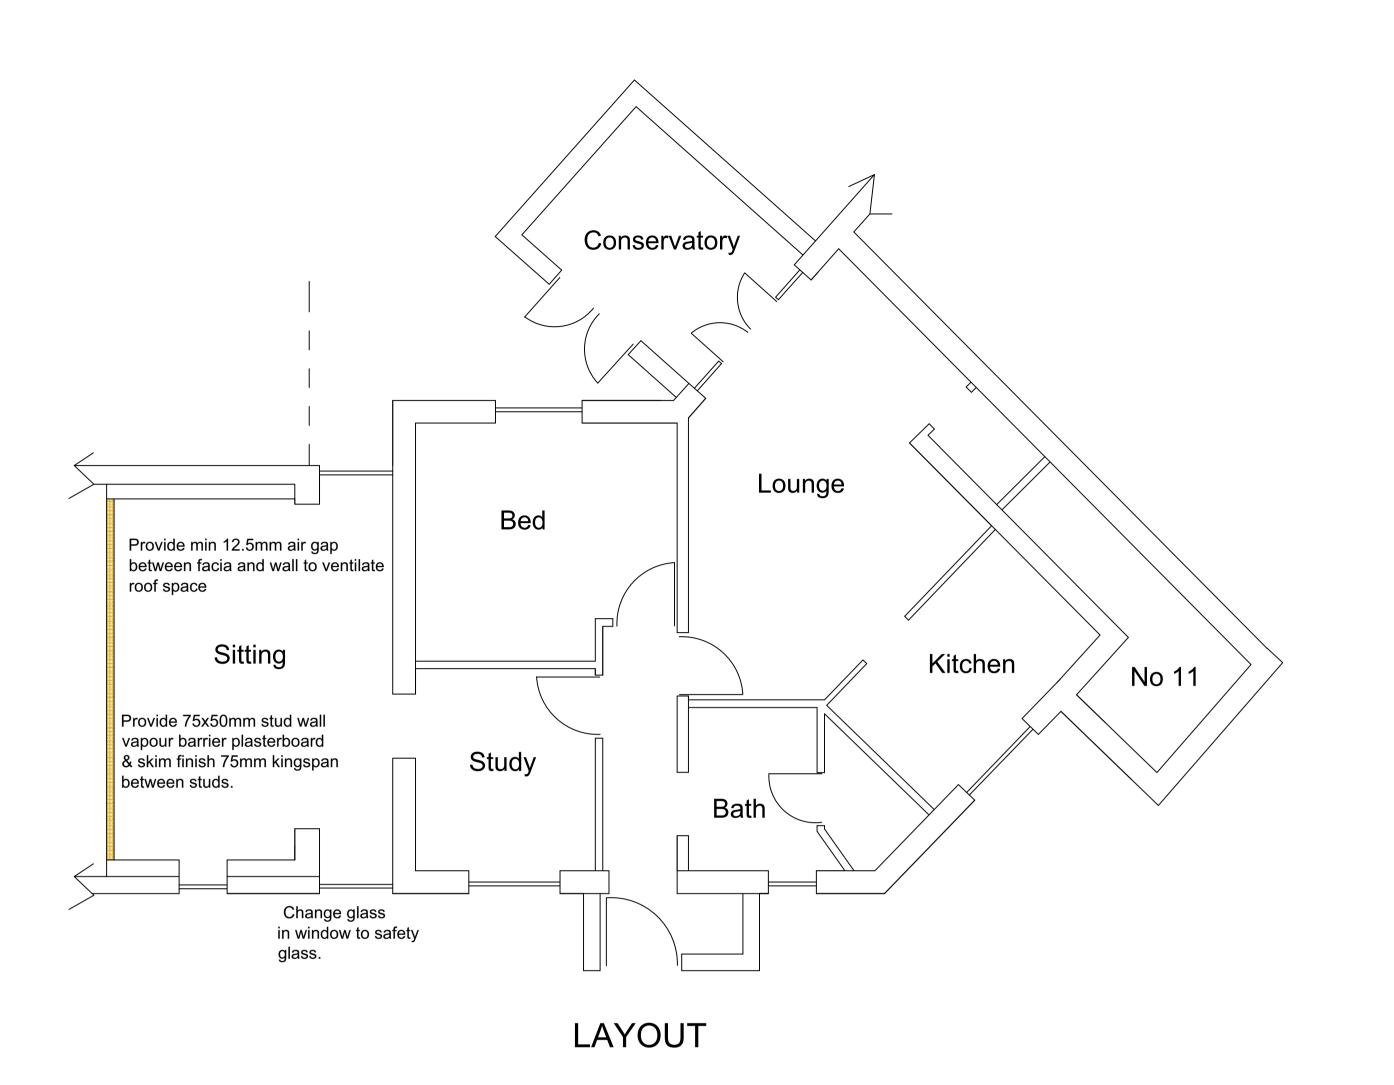

# 345 Blackburn Road, Higher Wheelton PR6 8HP

Agenda Item 4c

LAYOUT BEFORE ALTERATIONS

Bath

Conservatory

Bed

Study

Covered Walkway