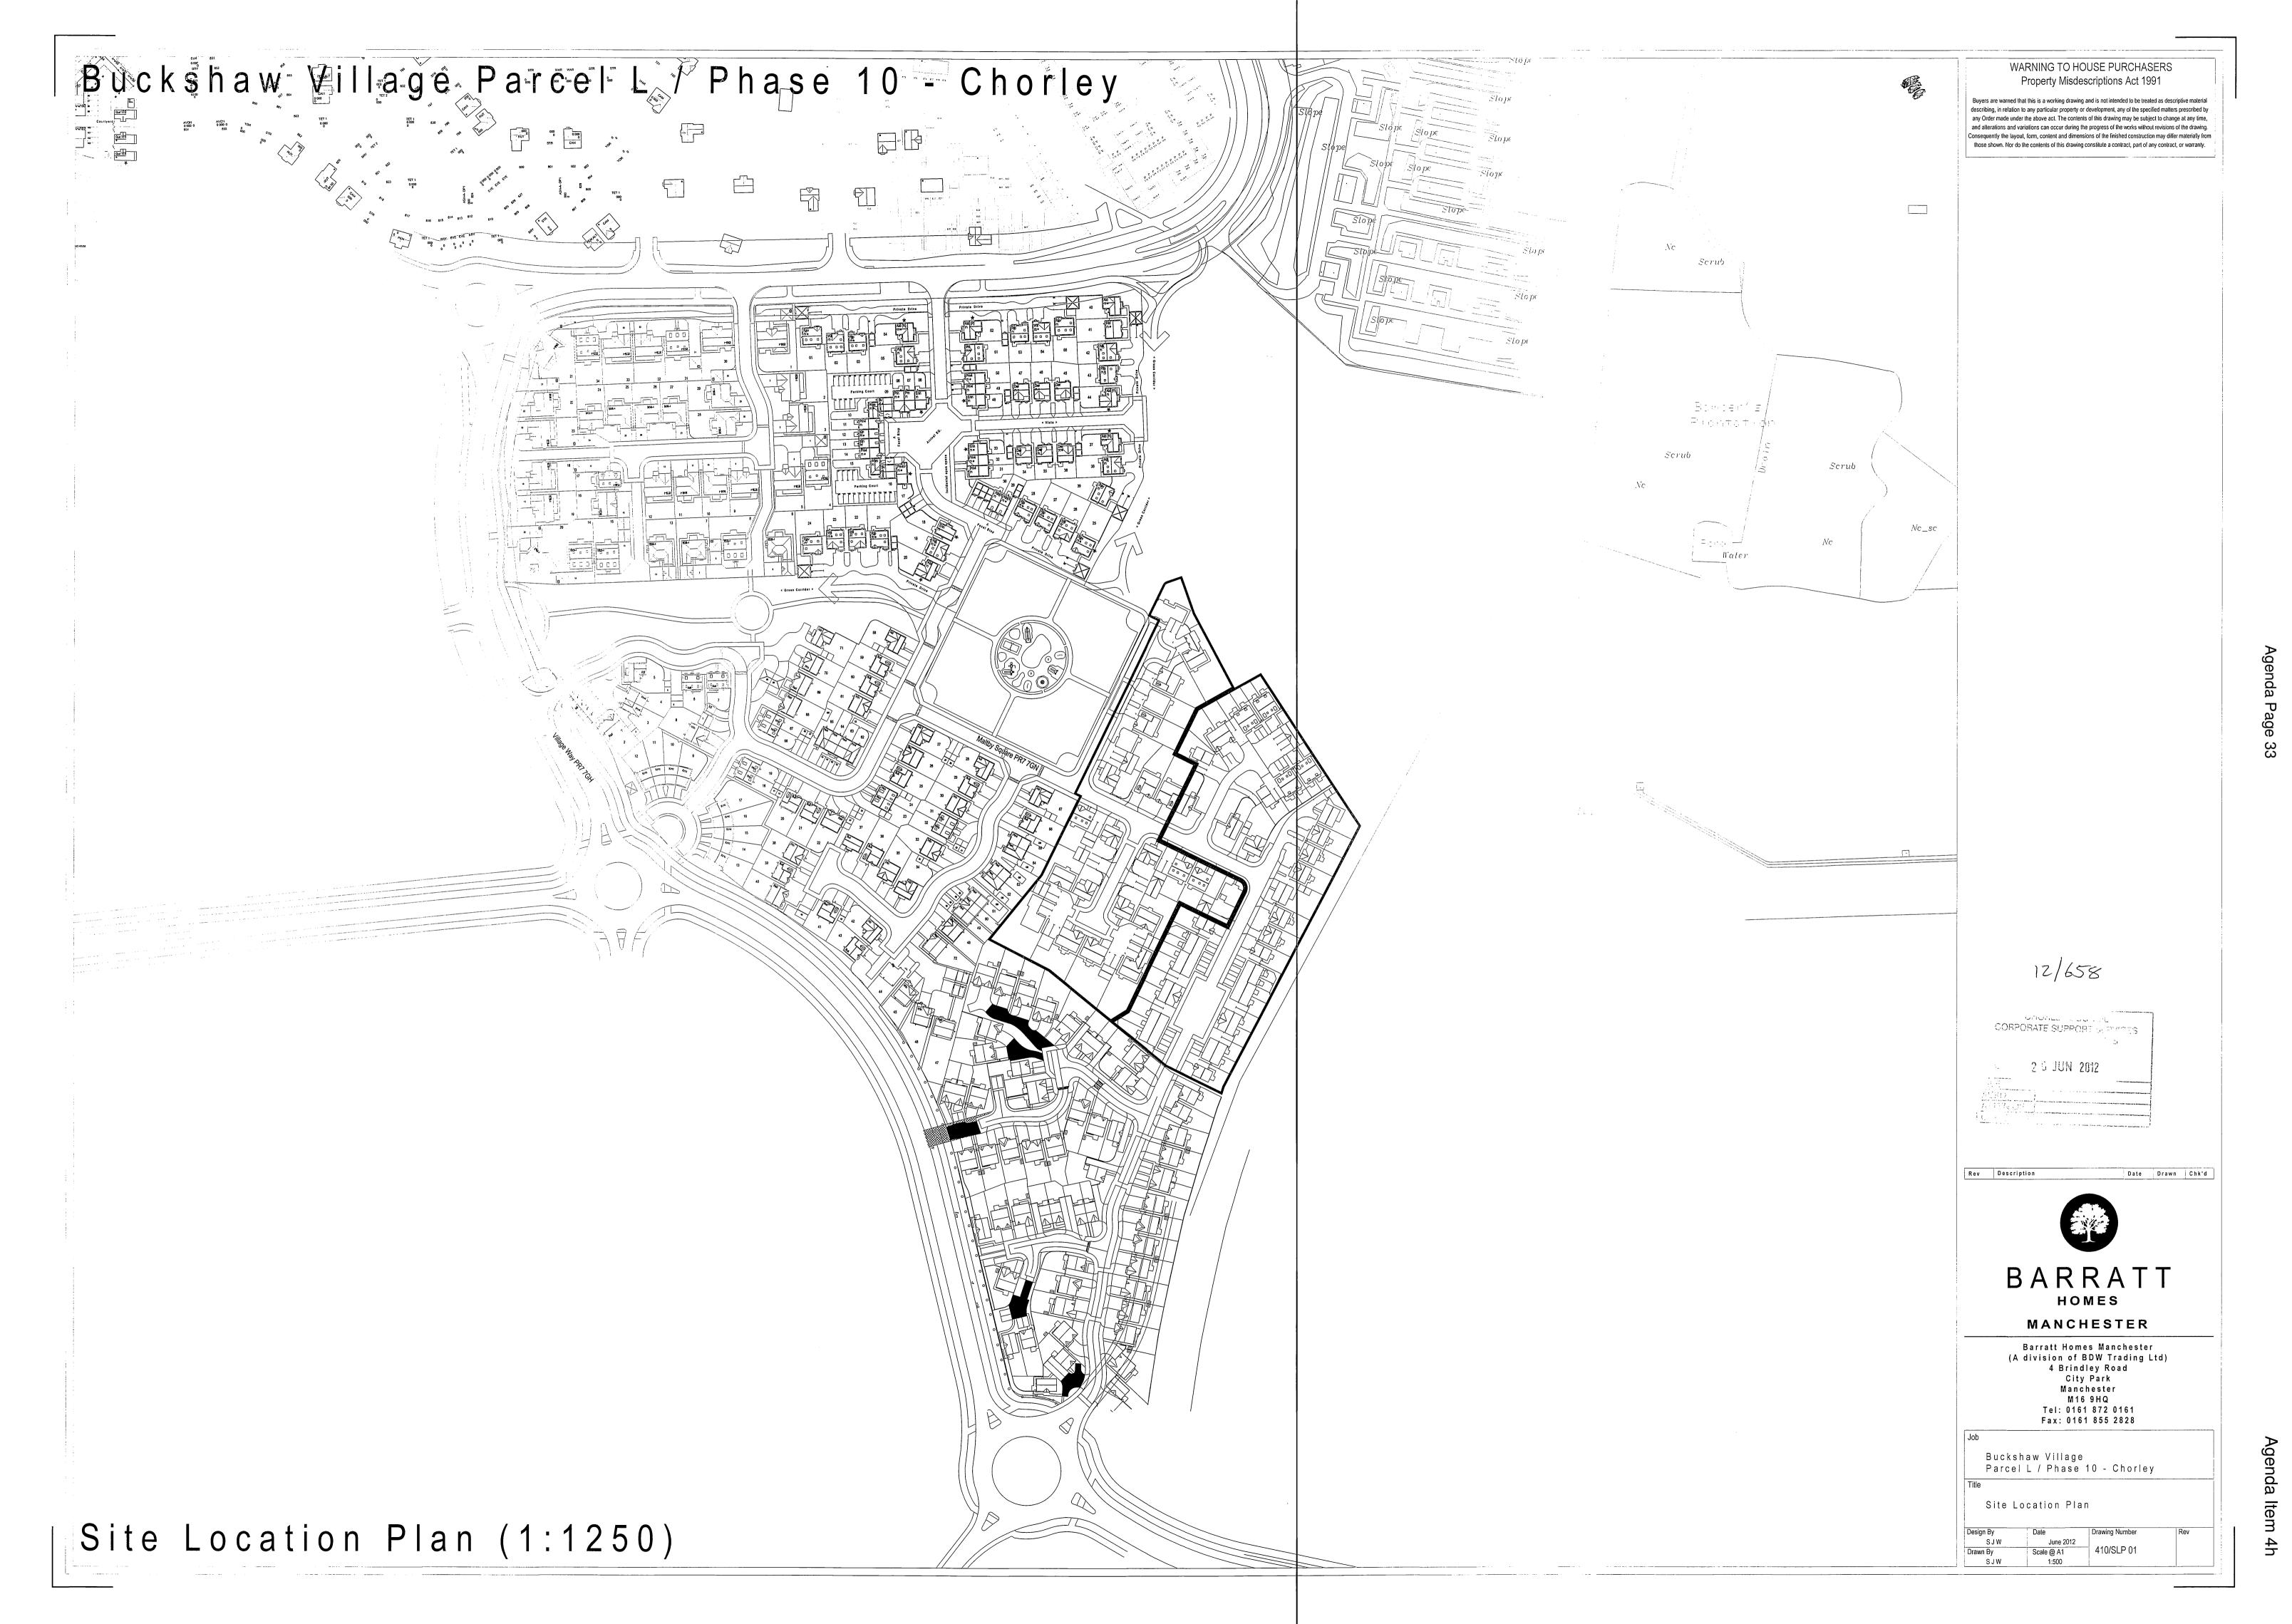

# 4. Planning applications to be determined

- a) 12/00619/FUL Sunnyside, 4 Common Bank Lane, Chorley (Pages 1 4)
- b) <u>12/00797/FUL Higher Wheelton Methodist Church, Blackburn Road, Higher Wheelton</u> (Pages 5 8)
- c) <u>12/00655/FUL 10 Blacksmith Walks, Buckshaw Village, Chorley</u> (Pages 9 12)
- d) <u>12/00697/DIS Land 150 Metres South Of Filter Beds Cottage, Bolton Road, Anderton</u> (Pages 13 14)
- e) <u>12/00698/FULMAJ Crow Nest Cottage, Tarnbeck Drive, Mawdesley</u> (Pages 15 18)
- f) <u>12/00707/FULMAJ Site N1 Lower Burgh Way, Chorley</u> (Pages 19 26)
- g) <u>12/00719/FUL Park Mills, Deighton Road, Chorley</u> (Pages 27 32)
- h) <u>12/00658/FULMAJ Parcel L Buckshaw Avenue Buckshaw Village Lancashire</u> (Pages 33 38)
- i) <u>12/00783/FUL Parcel F3 Central Avenue, Buckshaw Village, Chorely</u> (Pages 39 42)
- j) 12/00725/FUL Cotswold House, Cotswold Road, Chorley (Pages 43 48)

# Site Location Plan - 1:1250