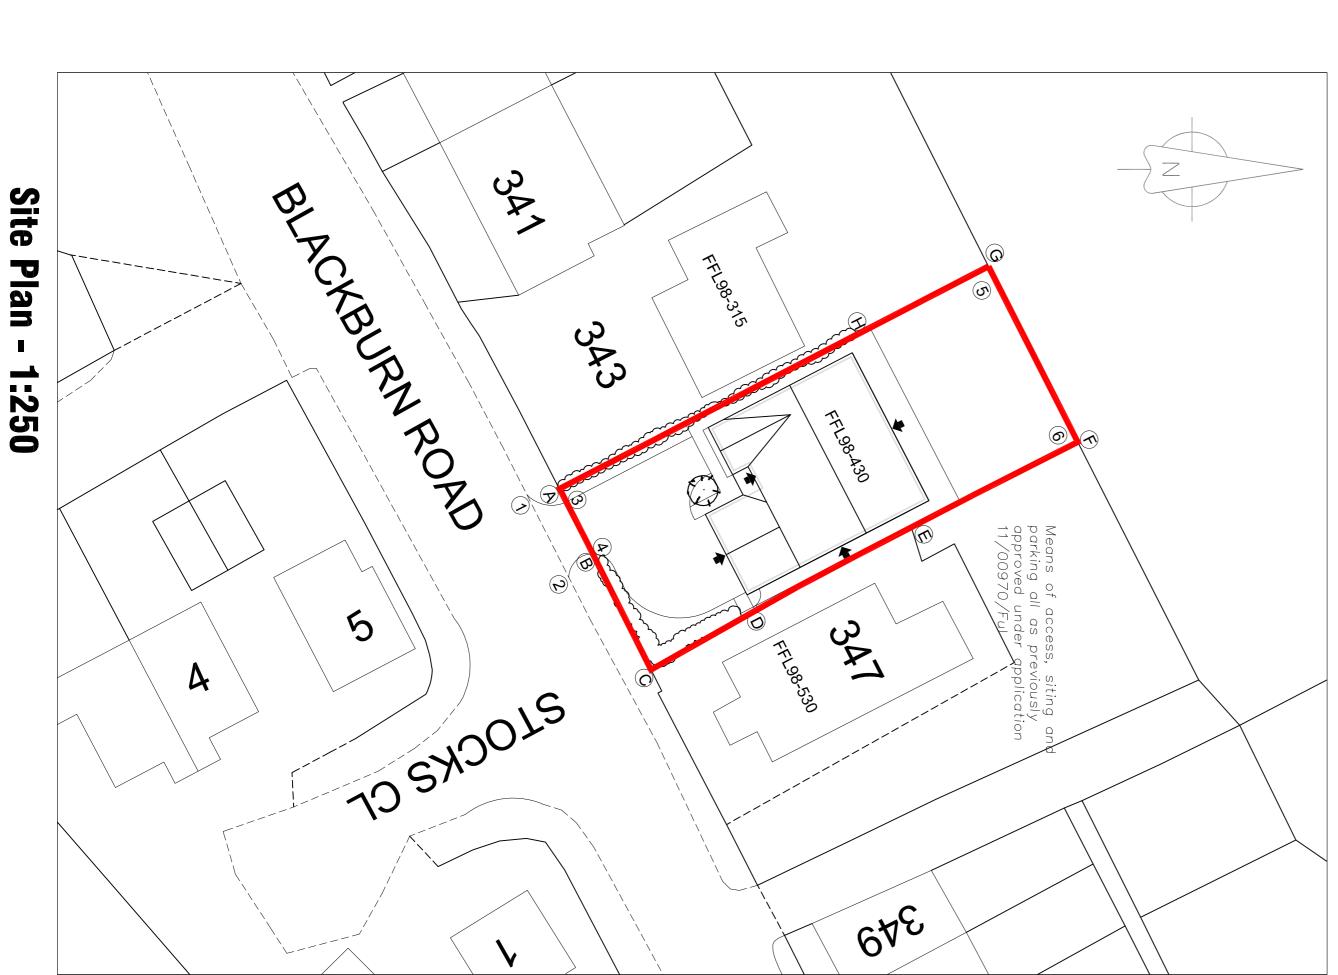

# Site Location Plan - 1:1250

# 345 Blackburn Road, Higher Wheelton PR6 8HP

better**plan** design

web: www.betterplan.co.uk email: betterplan@btInternet.com Tel: 01257 220510 Tel: 07779 278090

| Drg No     | Scale @ A4<br>1:1250 | LOCATI        | Title | 345 Bla<br>Wheelto                                      |
|------------|----------------------|---------------|-------|---------------------------------------------------------|
| 309/BRW/LP | Date<br>August 2012  | LOCATION PLAN |       | nckburn Ro<br>on, Chorle                                |
| //LP       | Ref<br>Job 309       |               |       | 345 Blackburn Road, Higher<br>Wheelton, Chorley PR6 8HP |
| Rev        | Drawn<br>MDB         |               |       | <b>구</b> 약                                              |