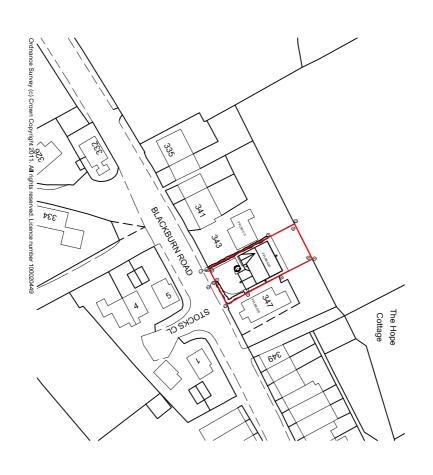

# Site Location Plan - 1:1250

# 345 Blackburn Road, Higher Wheelton PR6 8HP

better**plan** design

web: www.betterplan.co.uk email: betterplan@btInternet.com Tel: 01257 220510 Tel: 07779 278090

| Drg No     | Scale @ A4<br>1:1250 | LOCATI        | Title | 345 Bla<br>Wheelto                                      |
|------------|----------------------|---------------|-------|---------------------------------------------------------|
| 309/BRW/LP | Date<br>August 2012  | LOCATION PLAN |       | nckburn Ro<br>on, Chorle                                |
| //LP       | Ref<br>Job 309       |               |       | 345 Blackburn Road, Higher<br>Wheelton, Chorley PR6 8HP |
| Rev        | Drawn<br>MDB         |               |       | <b>구</b> 약                                              |