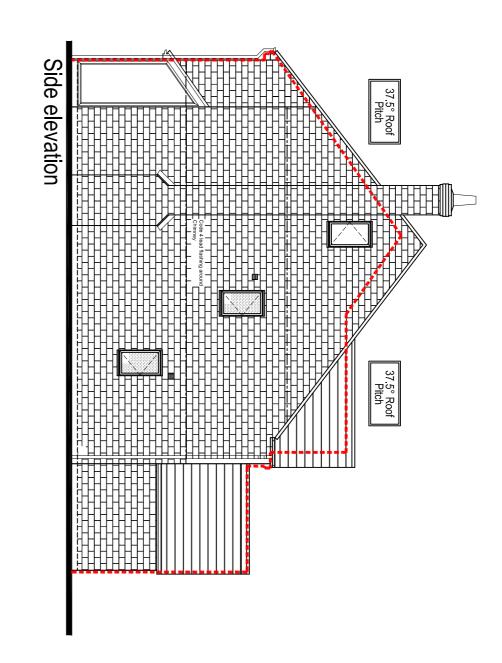

*plan** design

web: www.betterplan.co.uk email: betterplan@btInternet.com Tel: 01257 220510 Tel: 07779 278090

| Drg No     | Scale @ A4<br>1:1250 | LOCATI        | Title | 345 Bla<br>Wheelto                                      |
|------------|----------------------|---------------|-------|---------------------------------------------------------|
| 309/BRW/LP | Date<br>August 2012  | LOCATION PLAN |       | nckburn Ro<br>on, Chorle                                |
| //LP       | Ref<br>Job 309       |               |       | 345 Blackburn Road, Higher<br>Wheelton, Chorley PR6 8HP |
| Rev        | Drawn<br>MDB         |               |       | <b>구</b> 약                                              |



Agenda Page 6

9233 ffl to ridge

# 345 Blackburn Road, Higher Wheelton PR6 8HP











Agenda Item 4c

LAYOUT BEFORE ALTERATIONS

Bath

Conservatory

Bed

Study

Covered Walkway

Garage

Lounge

Kitchen

No 11



FRONT BEFORE ALTERATIONS



10 Blacksmiths Walks **Buckshaw Village** Chorley PR7 7BP CLIENT: Mr S Sculfor June 2012 DATE: SCALE: 1:50 DWG No: DATE: AMENDMENTS: ENTWISTLE DESIGN SERVICES 7 Edgefield Astley Village Chorley PR7 1XH Tel:01257 274976 E-Mail peterdext@aol.com

Proposed alterations at :











delete as necessary Garage & former covered walkway has been converted into sitting room in Aug 2009. All work was undertaken by barratts contractors. The property is a ground floor appartment. planning/building regulation submission not as a "working drawing" if used as such all dimensions to be checked on site by contractor. all work to be carried out to