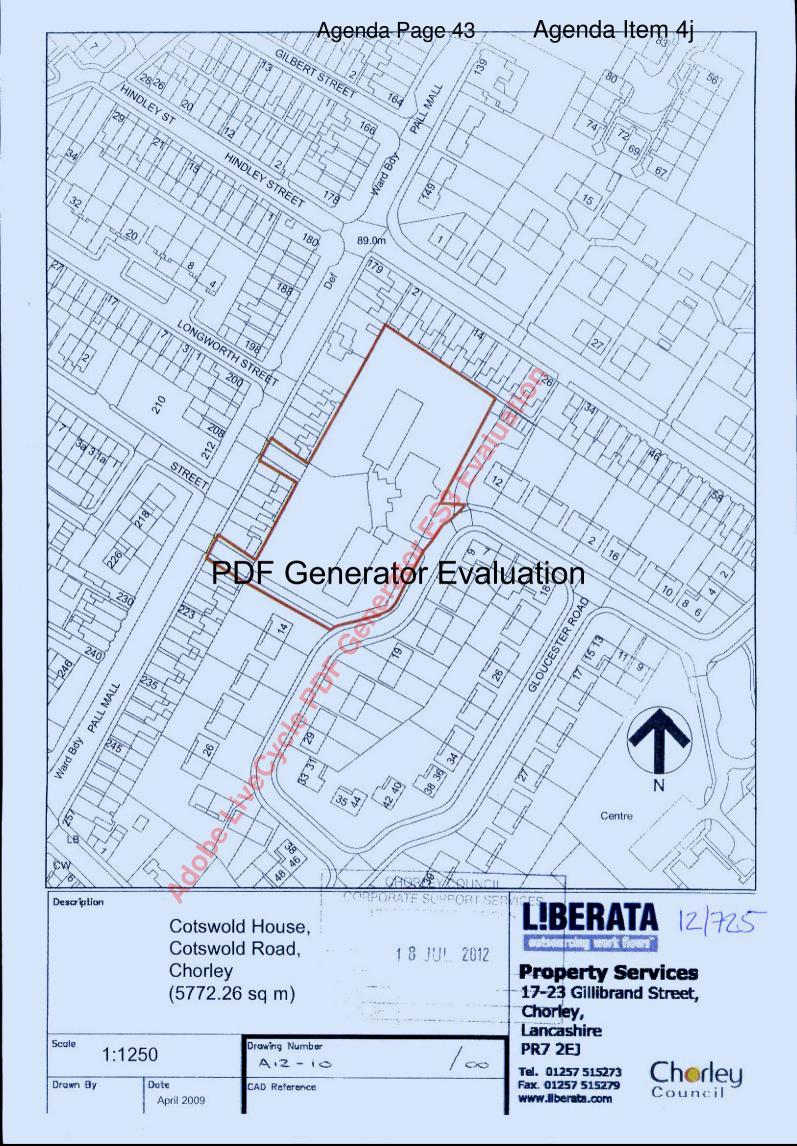

# 4. Planning applications to be determined

- a) 12/00619/FUL Sunnyside, 4 Common Bank Lane, Chorley (Pages 1 4)
- b) <u>12/00797/FUL Higher Wheelton Methodist Church, Blackburn Road, Higher Wheelton</u> (Pages 5 8)
- c) <u>12/00655/FUL 10 Blacksmith Walks, Buckshaw Village, Chorley</u> (Pages 9 12)
- d) <u>12/00697/DIS Land 150 Metres South Of Filter Beds Cottage, Bolton Road, Anderton</u> (Pages 13 14)
- e) <u>12/00698/FULMAJ Crow Nest Cottage, Tarnbeck Drive, Mawdesley</u> (Pages 15 18)
- f) <u>12/00707/FULMAJ Site N1 Lower Burgh Way, Chorley</u> (Pages 19 26)
- g) <u>12/00719/FUL Park Mills, Deighton Road, Chorley</u> (Pages 27 32)
- h) <u>12/00658/FULMAJ Parcel L Buckshaw Avenue Buckshaw Village Lancashire</u> (Pages 33 38)
- i) <u>12/00783/FUL Parcel F3 Central Avenue, Buckshaw Village, Chorely</u> (Pages 39 42)
- j) 12/00725/FUL Cotswold House, Cotswold Road, Chorley (Pages 43 48)