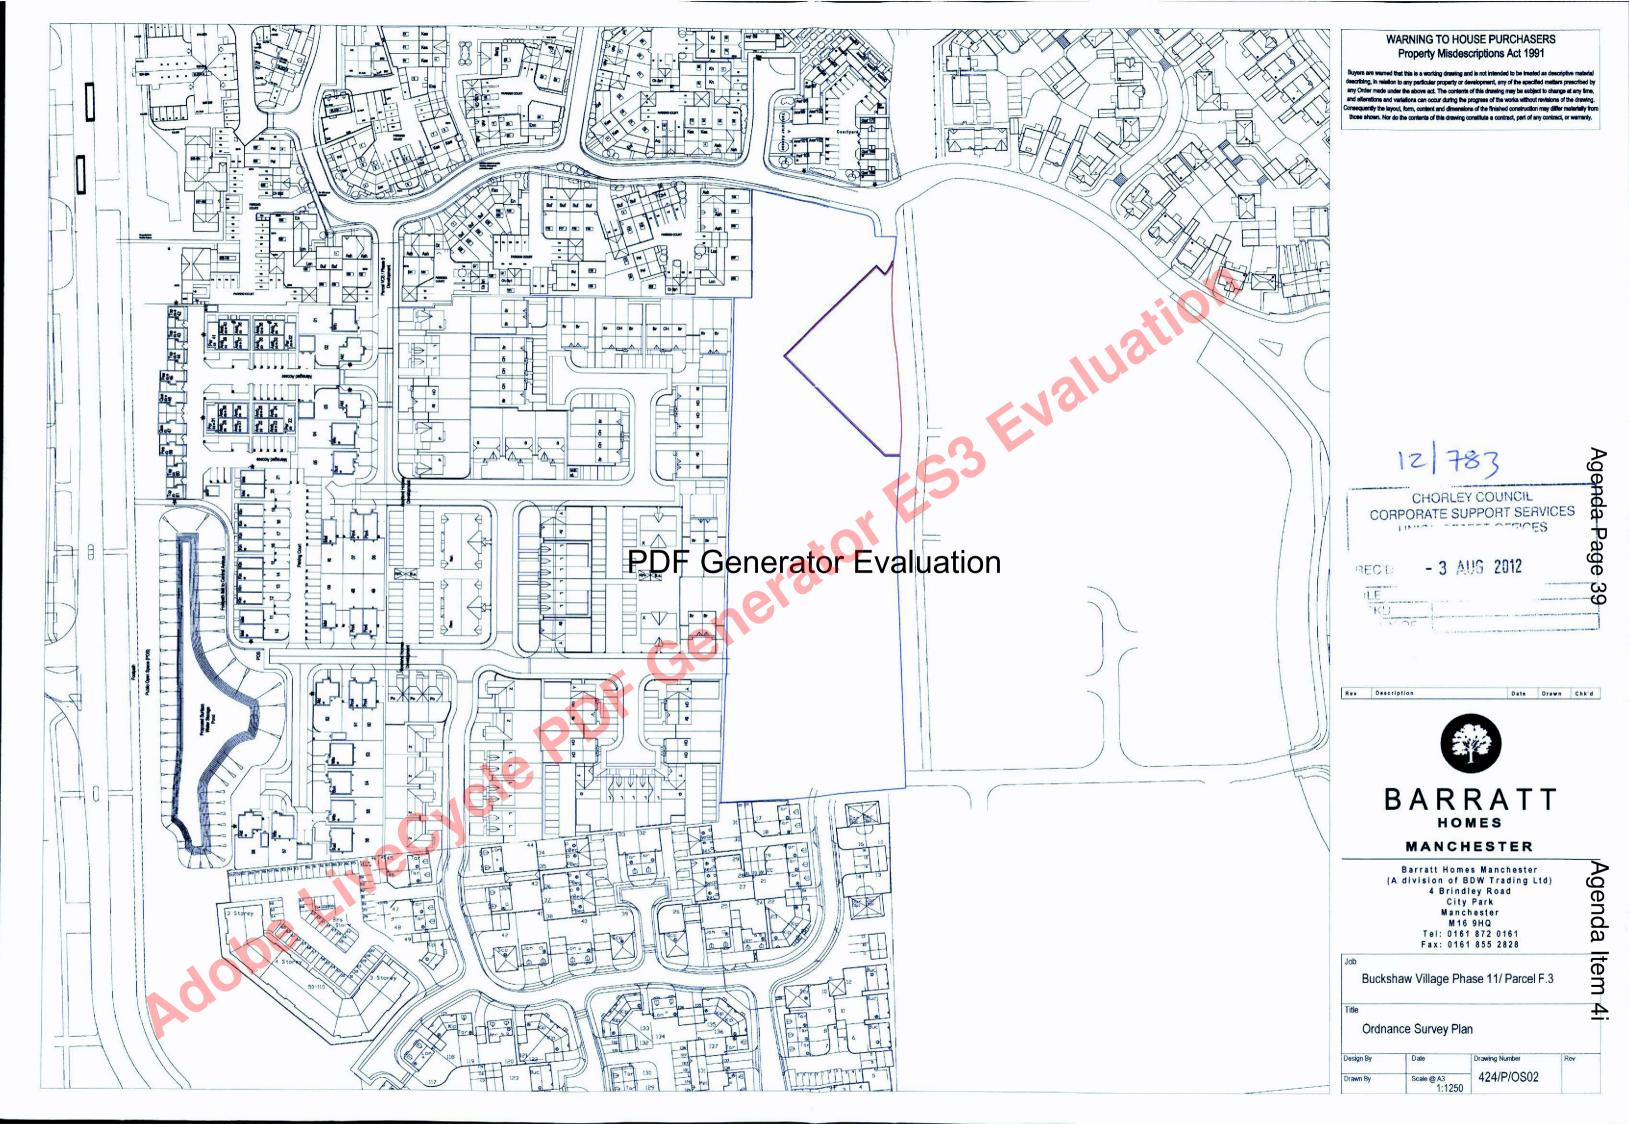

# 4. Planning applications to be determined

- a) 12/00619/FUL Sunnyside, 4 Common Bank Lane, Chorley (Pages 1 4)
- b) <u>12/00797/FUL Higher Wheelton Methodist Church, Blackburn Road, Higher Wheelton</u> (Pages 5 8)
- c) <u>12/00655/FUL 10 Blacksmith Walks, Buckshaw Village, Chorley</u> (Pages 9 12)
- d) <u>12/00697/DIS Land 150 Metres South Of Filter Beds Cottage, Bolton Road, Anderton</u> (Pages 13 14)
- e) <u>12/00698/FULMAJ Crow Nest Cottage, Tarnbeck Drive, Mawdesley</u> (Pages 15 18)
- f) <u>12/00707/FULMAJ Site N1 Lower Burgh Way, Chorley</u> (Pages 19 26)
- g) <u>12/00719/FUL Park Mills, Deighton Road, Chorley</u> (Pages 27 32)
- h) <u>12/00658/FULMAJ Parcel L Buckshaw Avenue Buckshaw Village Lancashire</u> (Pages 33 38)
- i) <u>12/00783/FUL Parcel F3 Central Avenue, Buckshaw Village, Chorely</u> (Pages 39 42)
- j) 12/00725/FUL Cotswold House, Cotswold Road, Chorley (Pages 43 48)