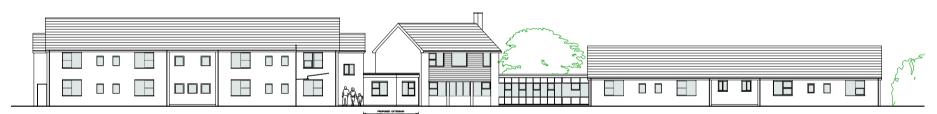

Agenda Item 4h

Agenda Item 4h

Drawing Number

424/P/PL01

G

Oct 2011

Scale @ A2

MG / MS

Drawn By

WEST ELEVATION

SOUTH ELEVATION

NORTH ELEVATION

MATERIALS;

ROOF: SIKA TROCAL FLAT ROOF WITH WHITE PVC FASCIAS
AND SOFFITS

RAINWATER GOODS; BLACK PVC GUTTERS & DOWNPIPES
MALLS; BRICKWORK TO MATCH EXISTING BUILDINGS
MINDOWS; WHITE PVC MINDOWS TO MATCH EXISTING
DOORS; STEEL SECURITY DOOR WITH PART M COMPLIANT
GLAZED PANEL
RAMP & STEPS; CONCRETE RAMP & STEPS WITH BLACK
POWDER COATED HANDRAILS.