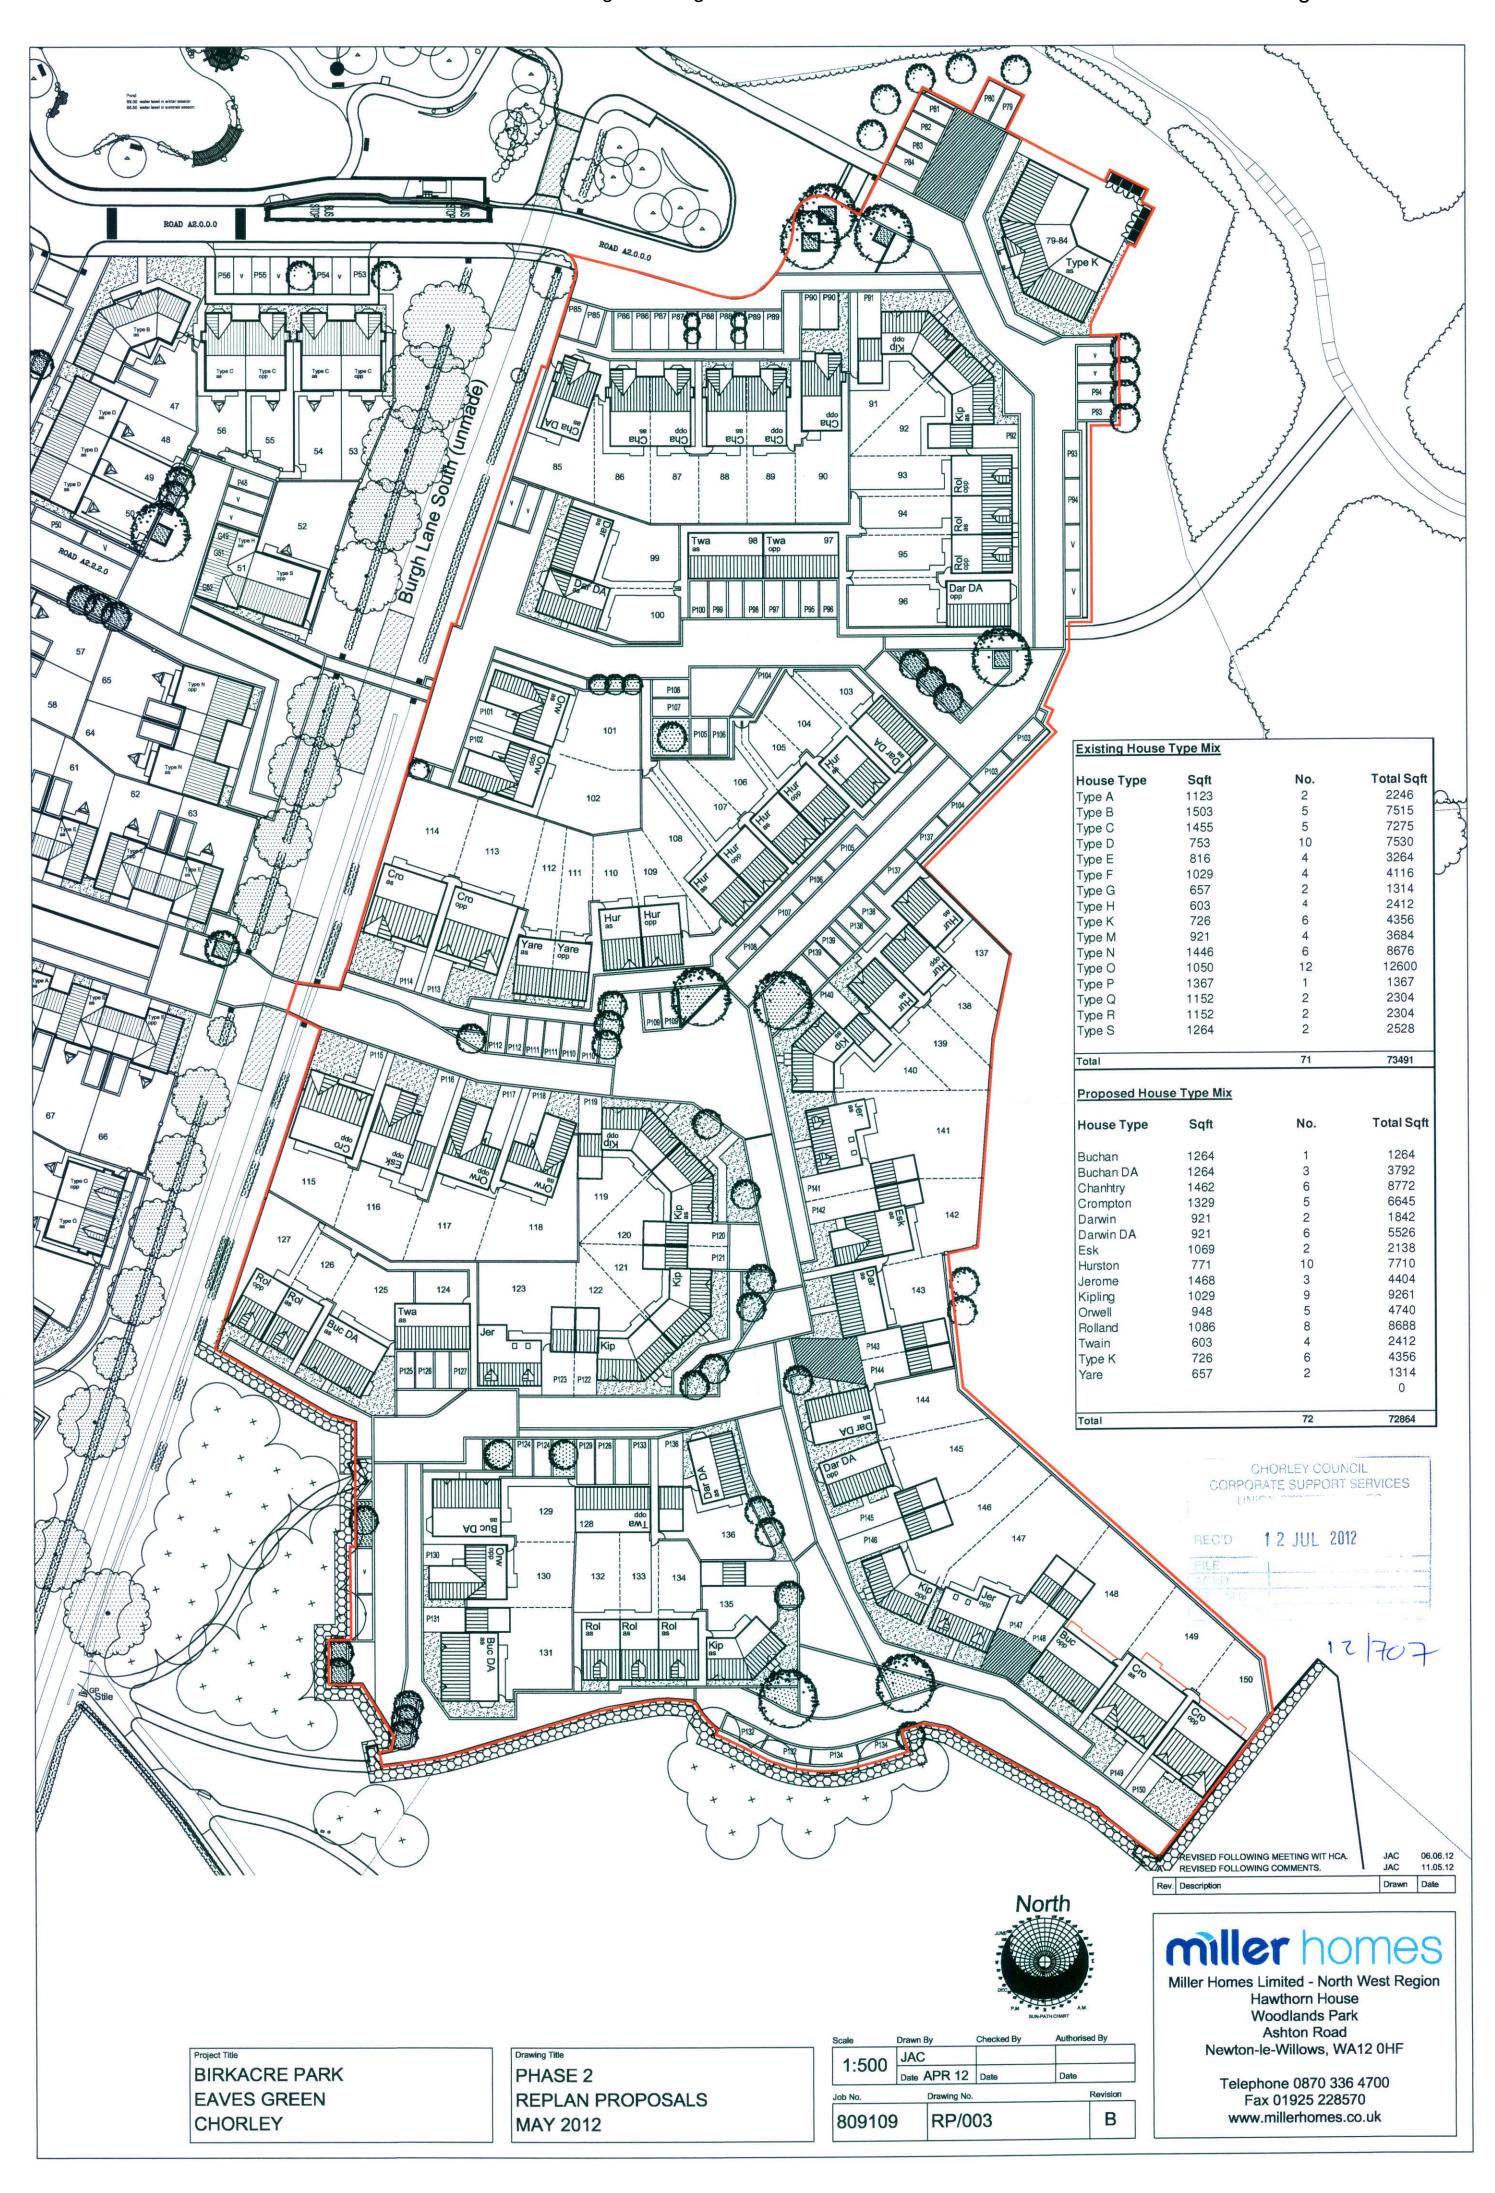

# 4. Planning applications to be determined

- a) 12/00619/FUL Sunnyside, 4 Common Bank Lane, Chorley (Pages 1 4)
- b) <u>12/00797/FUL Higher Wheelton Methodist Church, Blackburn Road, Higher Wheelton</u> (Pages 5 8)
- c) <u>12/00655/FUL 10 Blacksmith Walks, Buckshaw Village, Chorley</u> (Pages 9 12)
- d) <u>12/00697/DIS Land 150 Metres South Of Filter Beds Cottage, Bolton Road, Anderton</u> (Pages 13 14)
- e) <u>12/00698/FULMAJ Crow Nest Cottage, Tarnbeck Drive, Mawdesley</u> (Pages 15 18)
- f) <u>12/00707/FULMAJ Site N1 Lower Burgh Way, Chorley</u> (Pages 19 26)
- g) <u>12/00719/FUL Park Mills, Deighton Road, Chorley</u> (Pages 27 32)
- h) <u>12/00658/FULMAJ Parcel L Buckshaw Avenue Buckshaw Village Lancashire</u> (Pages 33 38)
- i) <u>12/00783/FUL Parcel F3 Central Avenue, Buckshaw Village, Chorely</u> (Pages 39 42)
- j) 12/00725/FUL Cotswold House, Cotswold Road, Chorley (Pages 43 48)