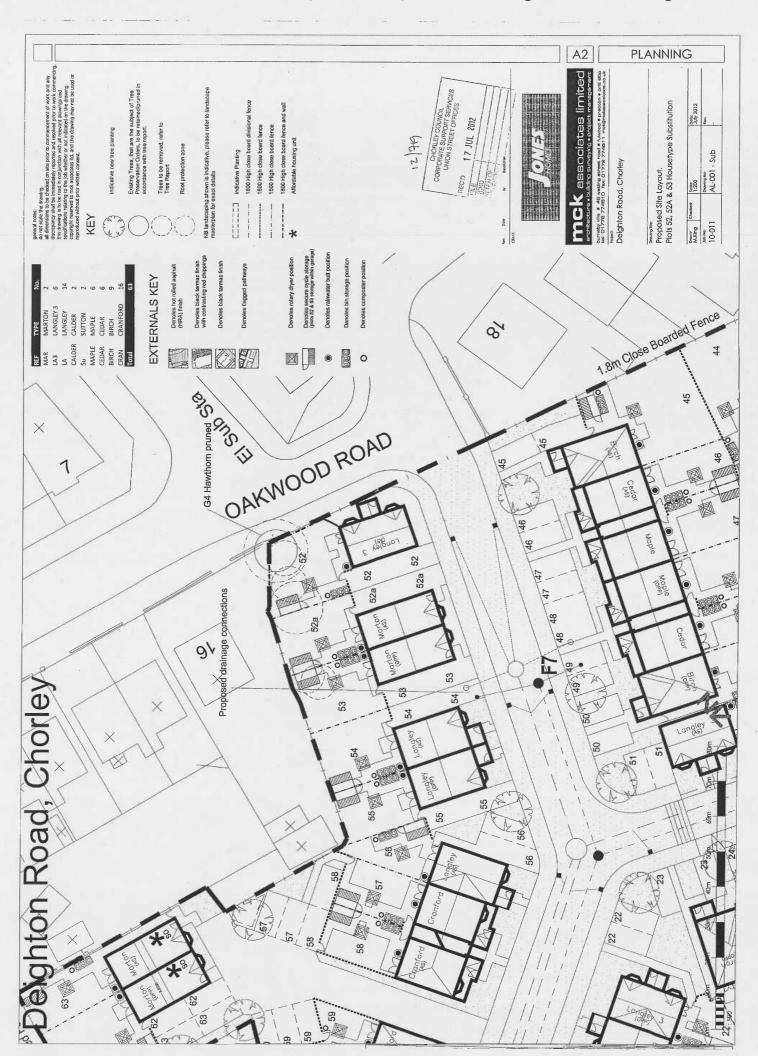

# 4. Planning applications to be determined

- a) 12/00619/FUL Sunnyside, 4 Common Bank Lane, Chorley (Pages 1 4)
- b) <u>12/00797/FUL Higher Wheelton Methodist Church, Blackburn Road, Higher Wheelton</u> (Pages 5 8)
- c) <u>12/00655/FUL 10 Blacksmith Walks, Buckshaw Village, Chorley</u> (Pages 9 12)
- d) <u>12/00697/DIS Land 150 Metres South Of Filter Beds Cottage, Bolton Road, Anderton</u> (Pages 13 14)
- e) <u>12/00698/FULMAJ Crow Nest Cottage, Tarnbeck Drive, Mawdesley</u> (Pages 15 18)
- f) <u>12/00707/FULMAJ Site N1 Lower Burgh Way, Chorley</u> (Pages 19 26)
- g) <u>12/00719/FUL Park Mills, Deighton Road, Chorley</u> (Pages 27 32)
- h) <u>12/00658/FULMAJ Parcel L Buckshaw Avenue Buckshaw Village Lancashire</u> (Pages 33 38)
- i) <u>12/00783/FUL Parcel F3 Central Avenue, Buckshaw Village, Chorely</u> (Pages 39 42)
- j) 12/00725/FUL Cotswold House, Cotswold Road, Chorley (Pages 43 48)